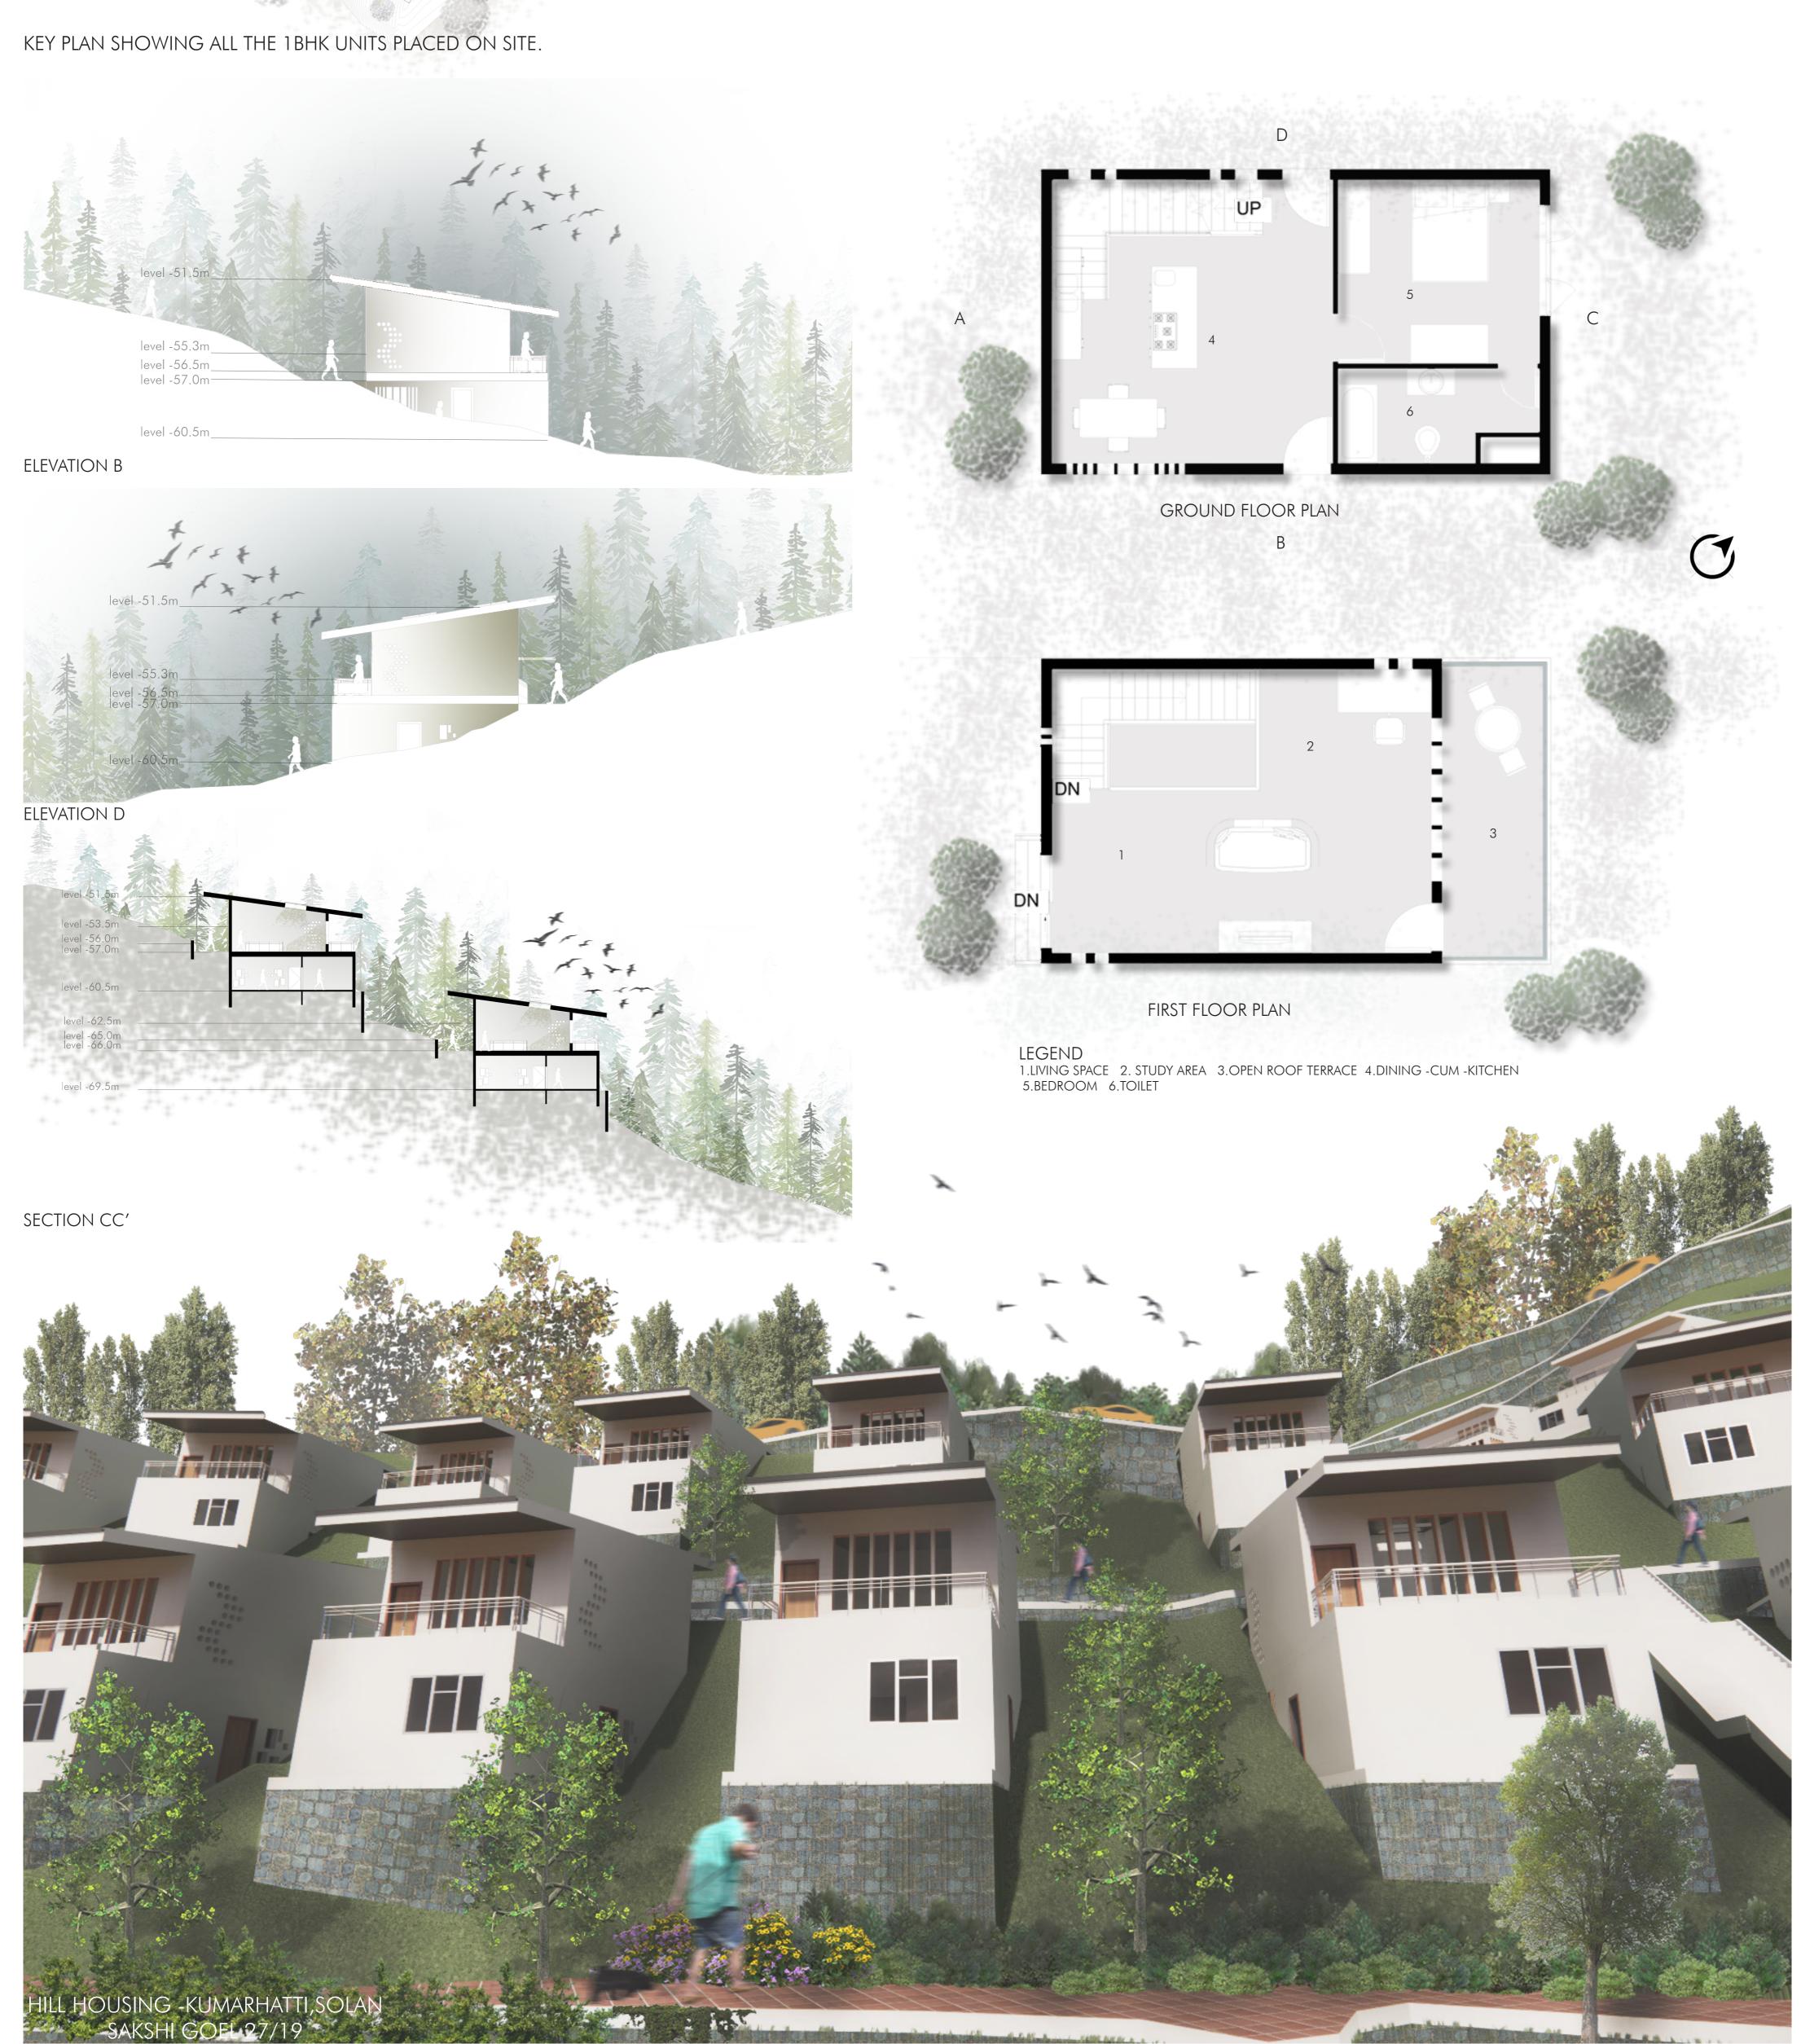

## MODULE FOR 1BHK HOUSING UNIT

The housing units itself are designed to make the user feel the transparency with nature.

The wooden panels creating a barrier between exterior and interior spaces, yet not breaking the perceptual transparency of mind. This way the views extends from terrace to the living spaces itself.

The perforations in walls lets the filtered light entering into the house, making the massiveness and opaqueness of the wall corrode down creating the fading away of light texture. Hence this way the mind sees it as dissolution of wall solidity.

## INTERIOR VIEWS

These are some views showing the conceptual elements been put up while designing these housing units on hills.