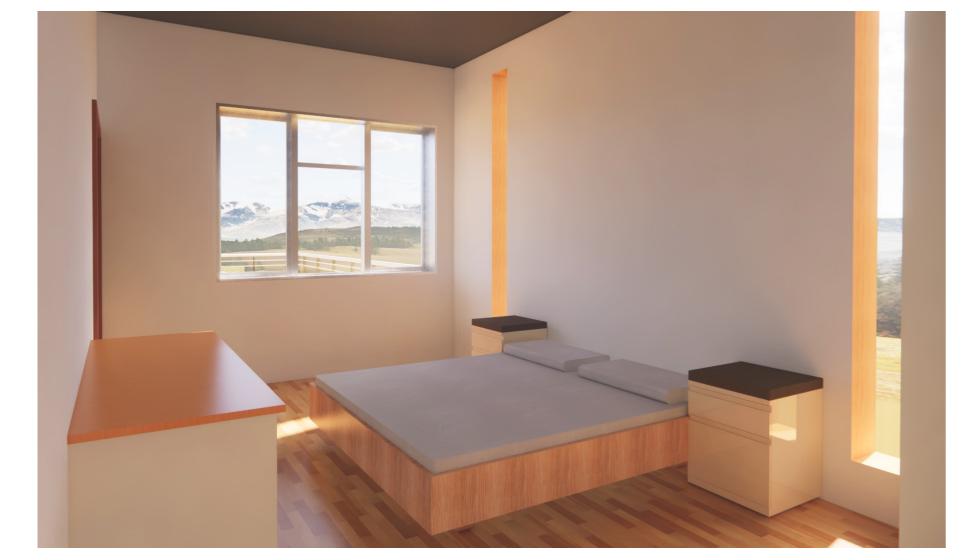

## INTERIOR VIEWS

These are some views showing the conceptual elements been put up while designing these housing units on hills.

## MODULE FOR 1BHK HOUSING UNIT

The housing units itself are designed to make the user feel the transparency with nature.

The wooden panels creating a barrier between exterior and interior spaces, yet not breaking the perceptual transparency of mind. This way the views extends from terrace to the living spaces itself.