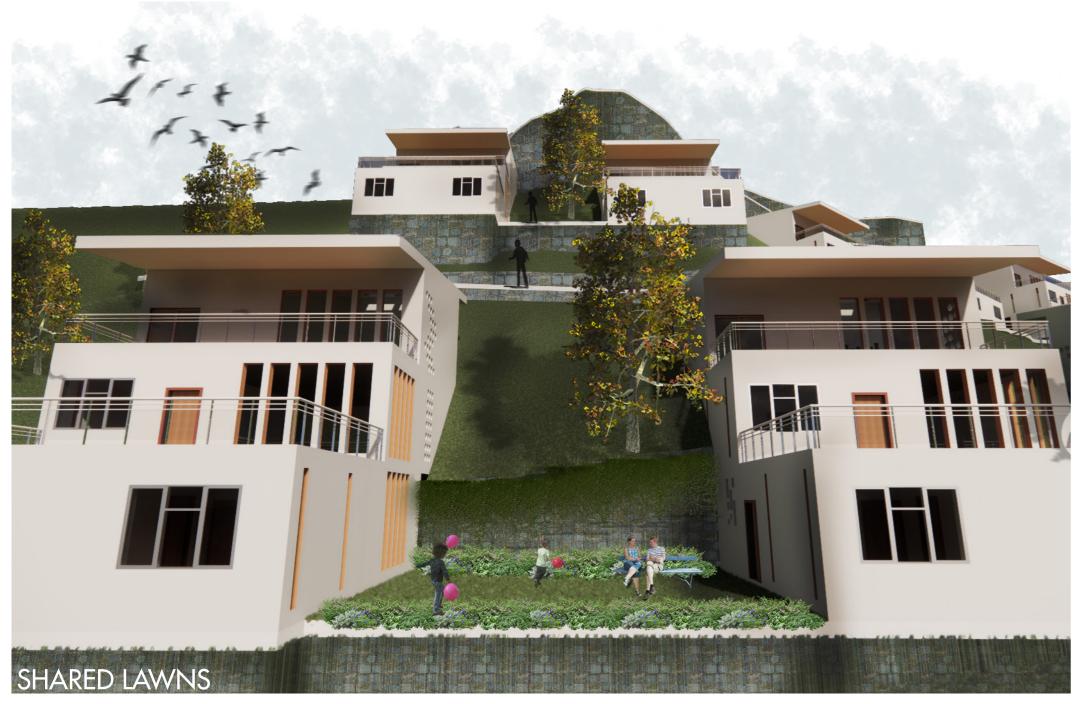

## SITE VIEWS

These views depicts the movement of the user through the site alongwith landscaping been provided.

## INTERIOR VIEWS

These are some views showing the conceptual elements been put up while designing these housing units on hills.