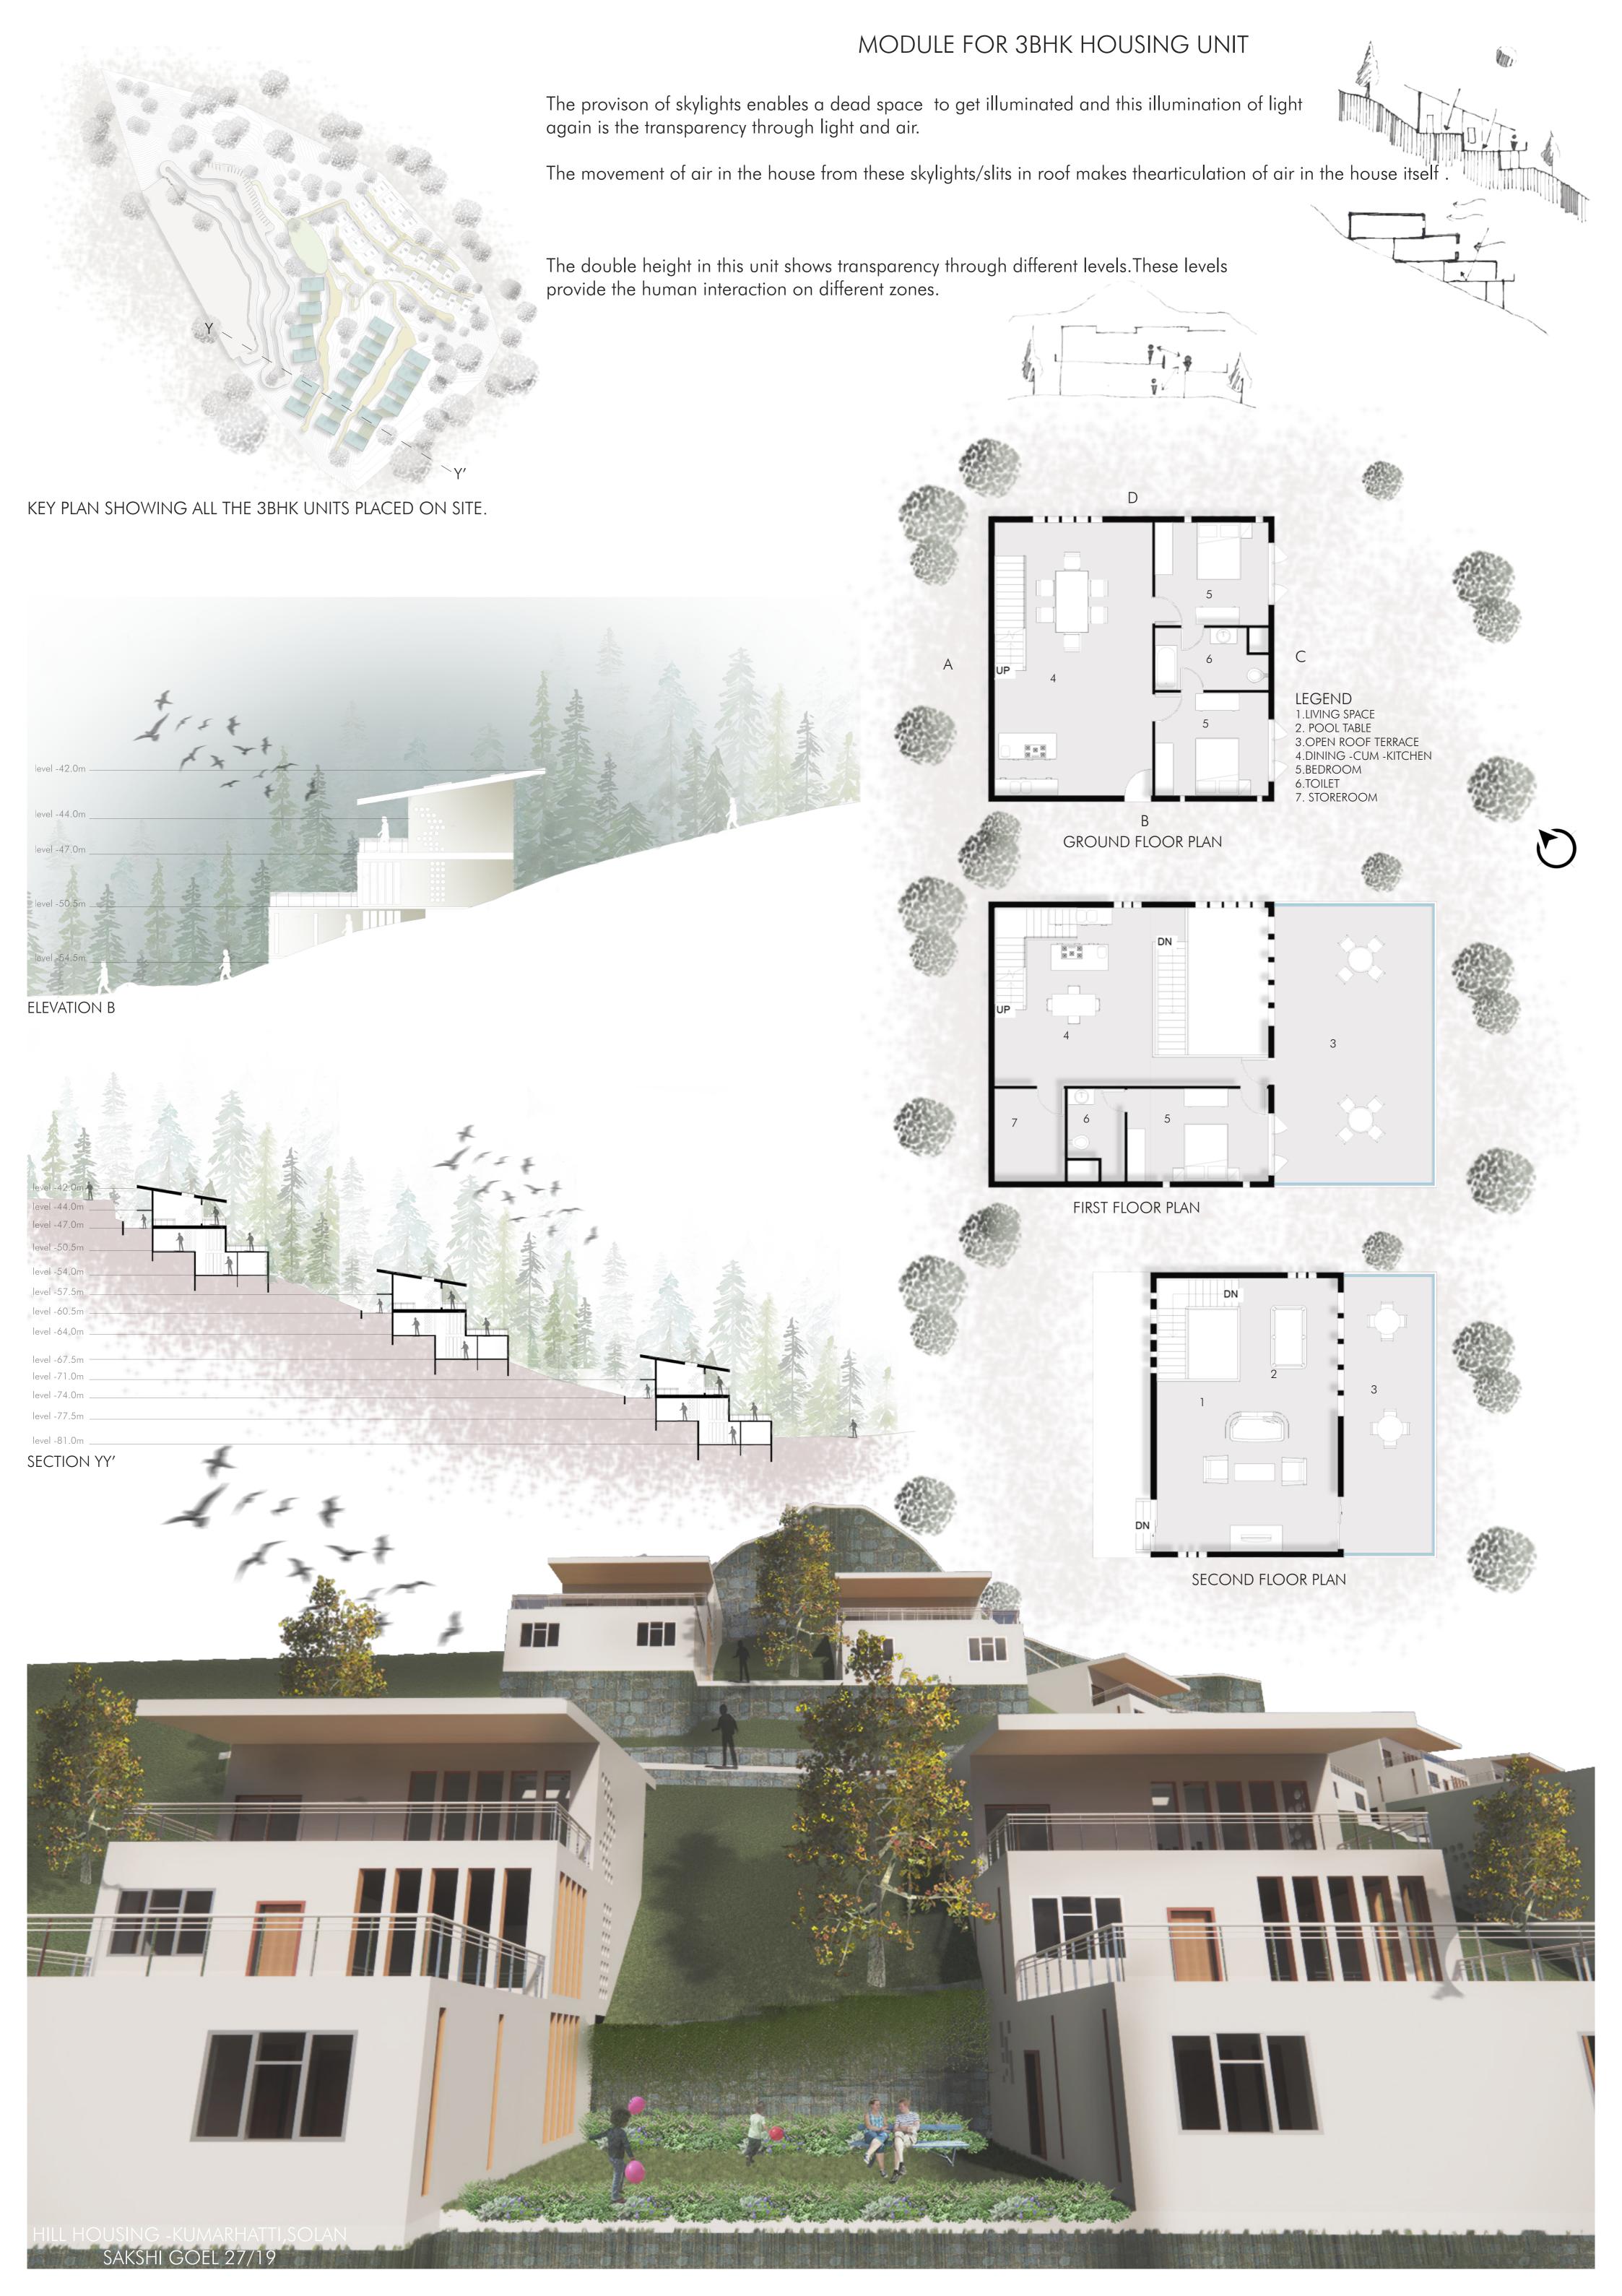

## MODULE FOR 1BHK HOUSING UNIT

The housing units itself are designed to make the user feel the transparency with nature.

The wooden panels creating a barrier between exterior and interior spaces, yet not breaking the perceptual transparency of mind. This way the views extends from terrace to the living spaces itself.

The perforations in walls lets the filtered light entering into the house, making the massiveness and opaqueness of the wall corrode down creating the fading away of light texture. Hence this way the mind sees it as dissolution of wall solidity.