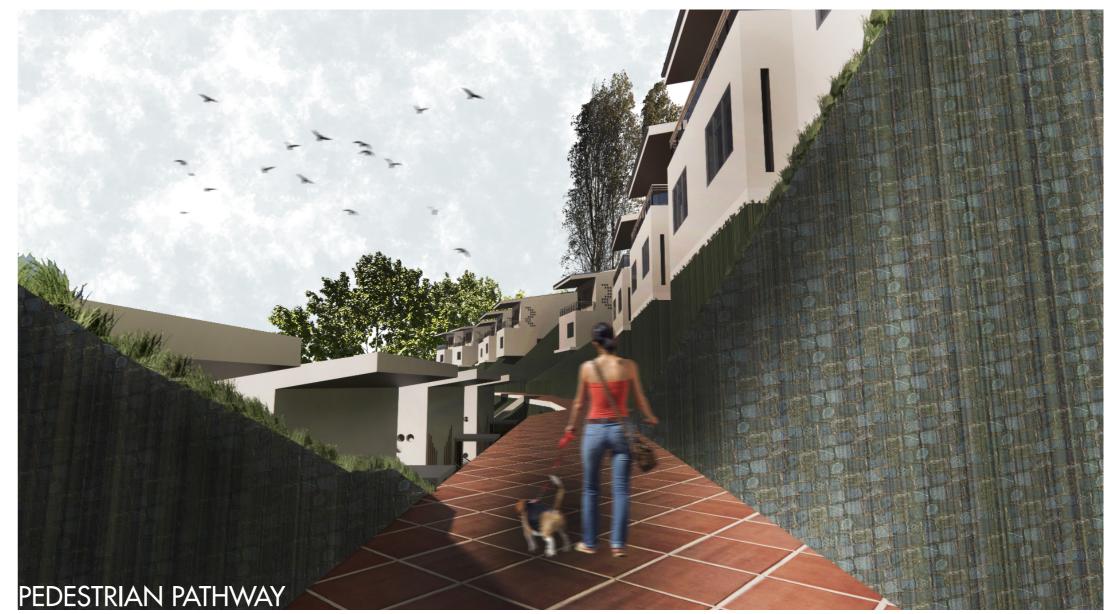

## SITE VIEWS

These views depicts the movement of the user through the site alongwith landscaping been provided.