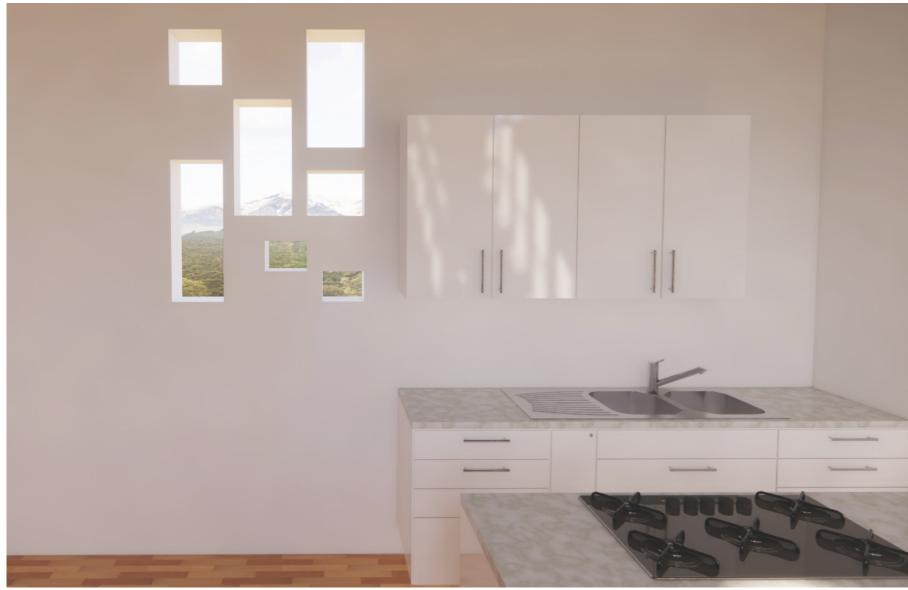

## INTERIOR VIEWS

These are some views showing the conceptual elements been put up while designing these housing units on hills.

The perforations in walls lets the filtered light entering into the house, making the massiveness and opaqueness of the wall corrode down creating the fading away of light texture. Hence this way the mind sees it as dissolution of wall solidity.