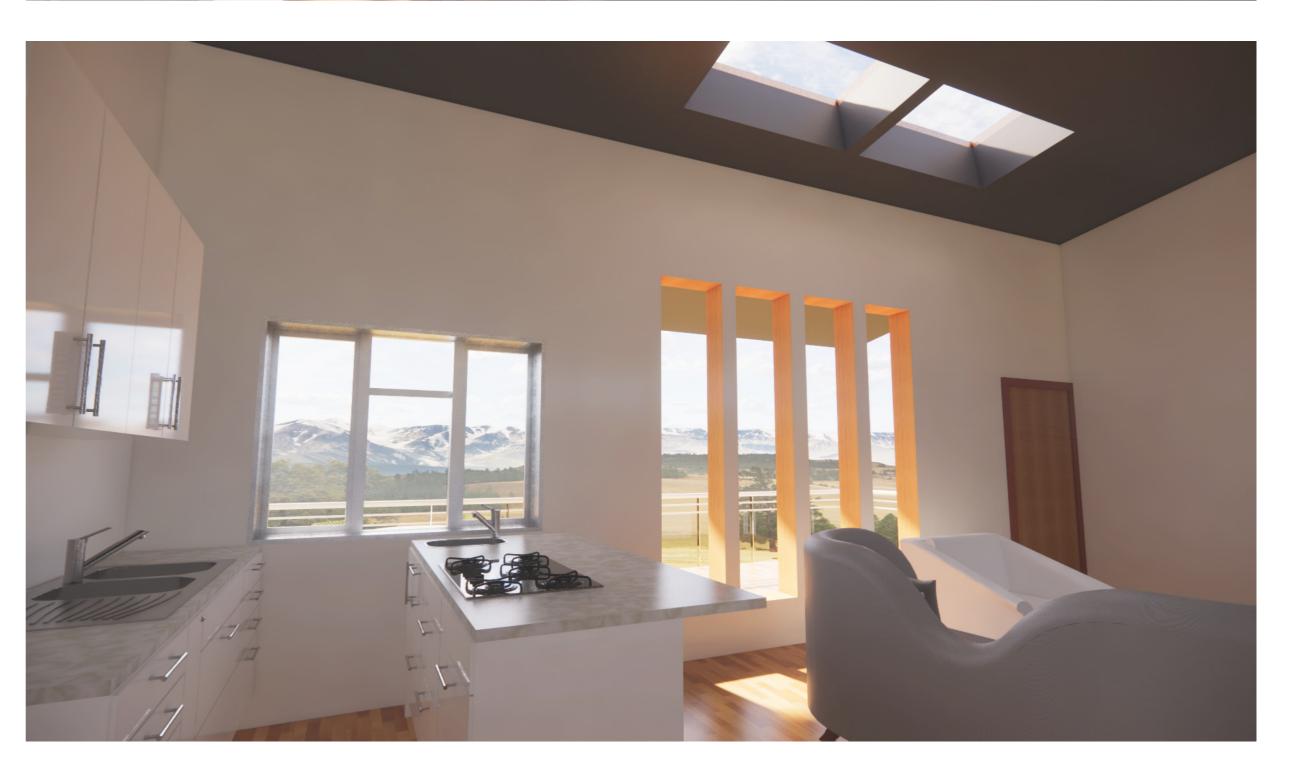

## INTERIOR VIEWS

These are some views showing the conceptual elements been put up while designing these housing units on hills.

## MODULE FOR 1BHK HOUSING UNIT

The housing units itself are designed to make the user feel the transparency with nature.

The wooden panels creating a barrier between exterior and interior spaces, yet not breaking the perceptual transparency of mind. This way the views extends from terrace to the living spaces itself.

The perforations in walls lets the filtered light entering into the house, making the massiveness and opaqueness of the wall corrode down creating the fading away of light texture. Hence this way the mind sees it as dissolution of wall solidity.