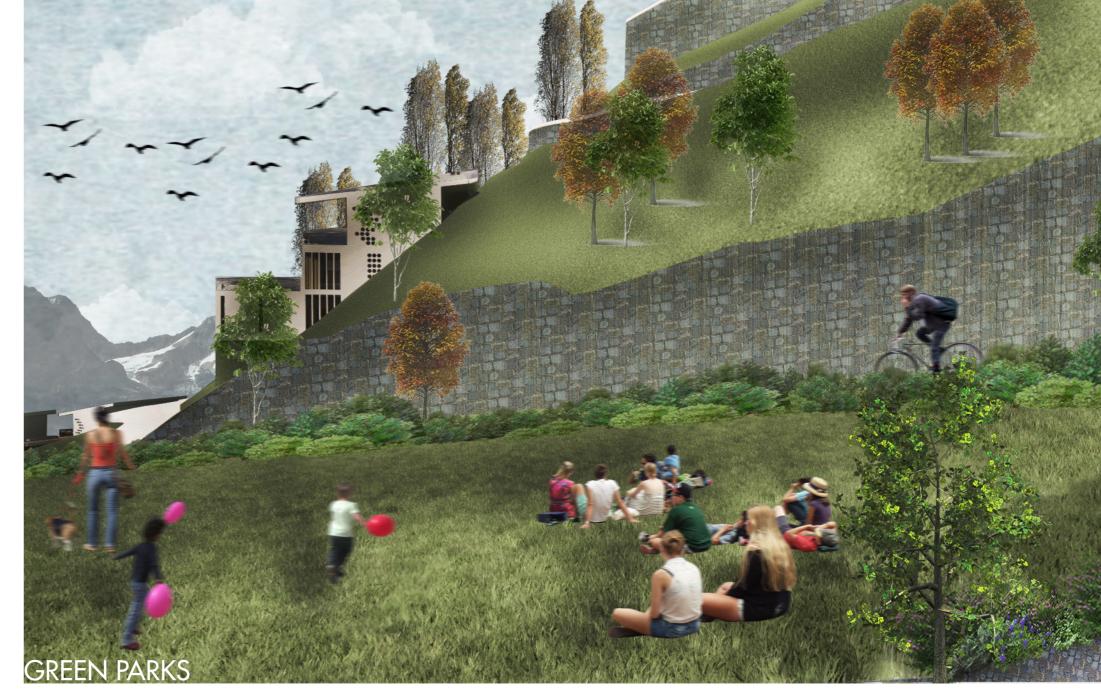

## SITE VIEWS

These views depicts the movement of the user through the site alongwith landscaping been provided.

## INTERIOR VIEWS

These are some views showing the conceptual elements been put up while designing these housing units on hills.