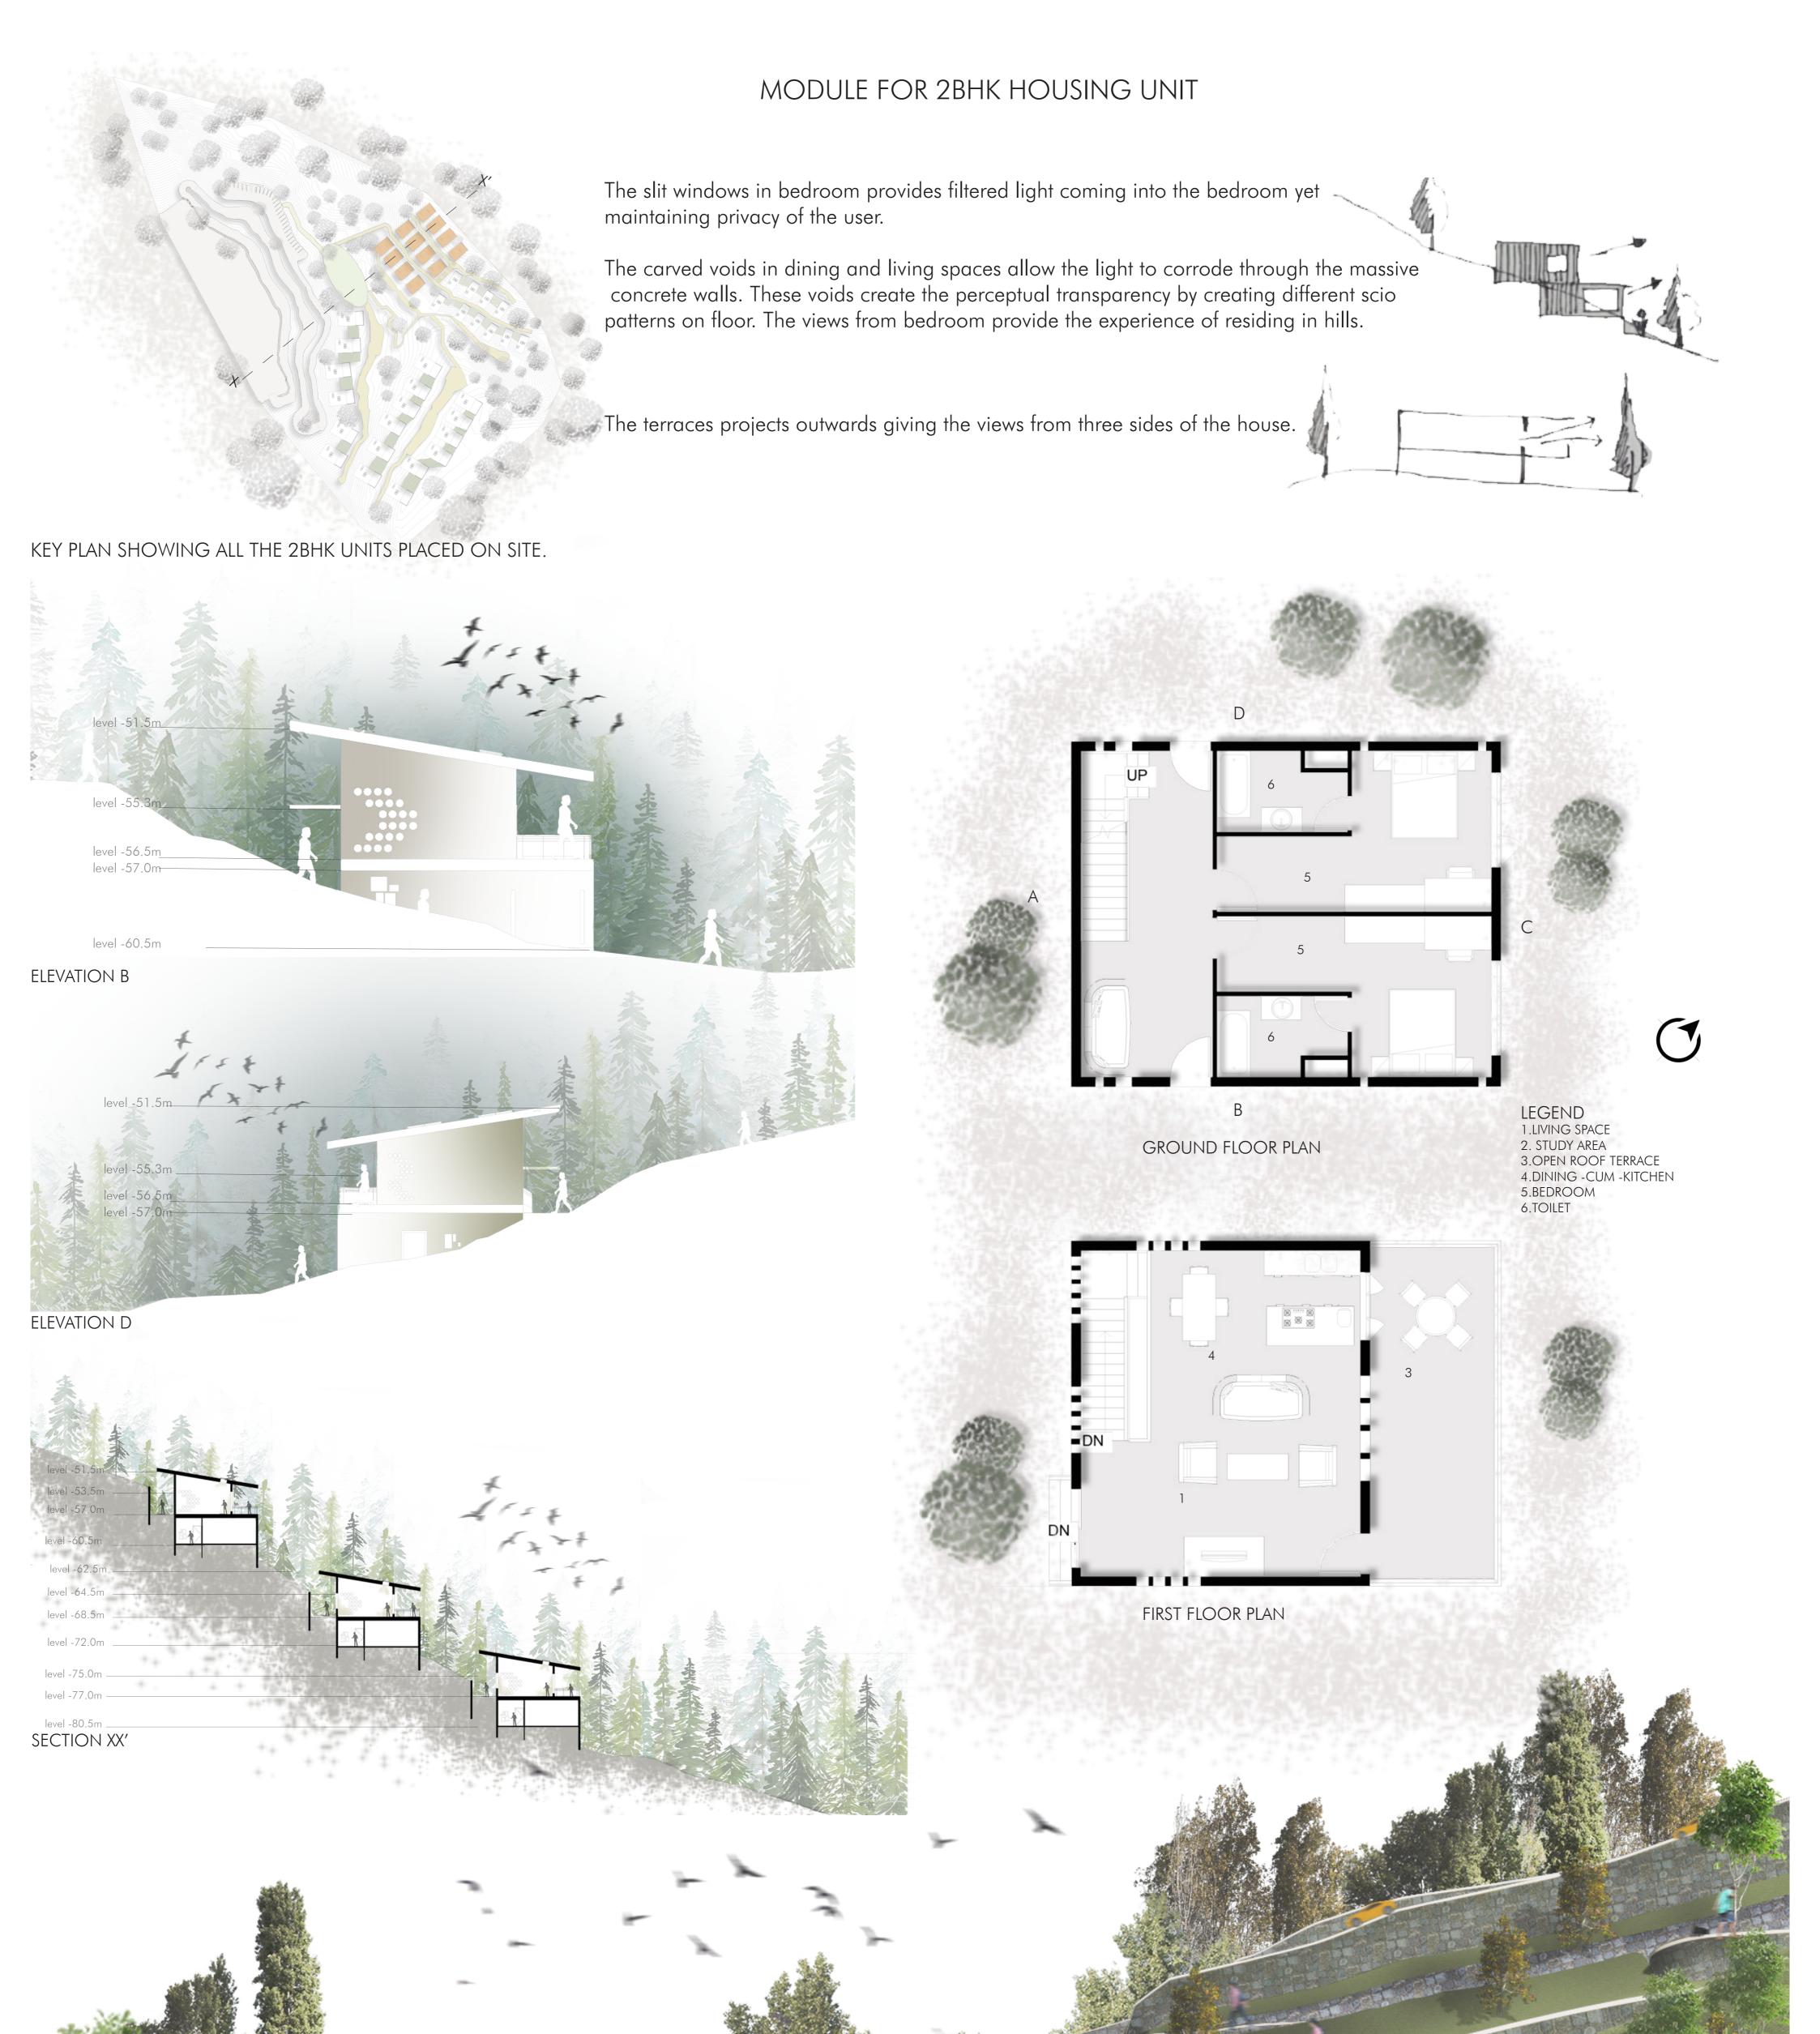

## MODULE FOR 1BHK HOUSING UNIT

The housing units itself are designed to make the user feel the transparency with nature.

The wooden panels creating a barrier between exterior and interior spaces, yet not breaking the perceptual transparency of mind. This way the views extends from terrace to the living spaces itself.

The perforations in walls lets the filtered light entering into the house, making the massiveness and opaqueness of the wall corrode down creating the fading away of light texture. Hence this way the mind sees it as dissolution of wall solidity.