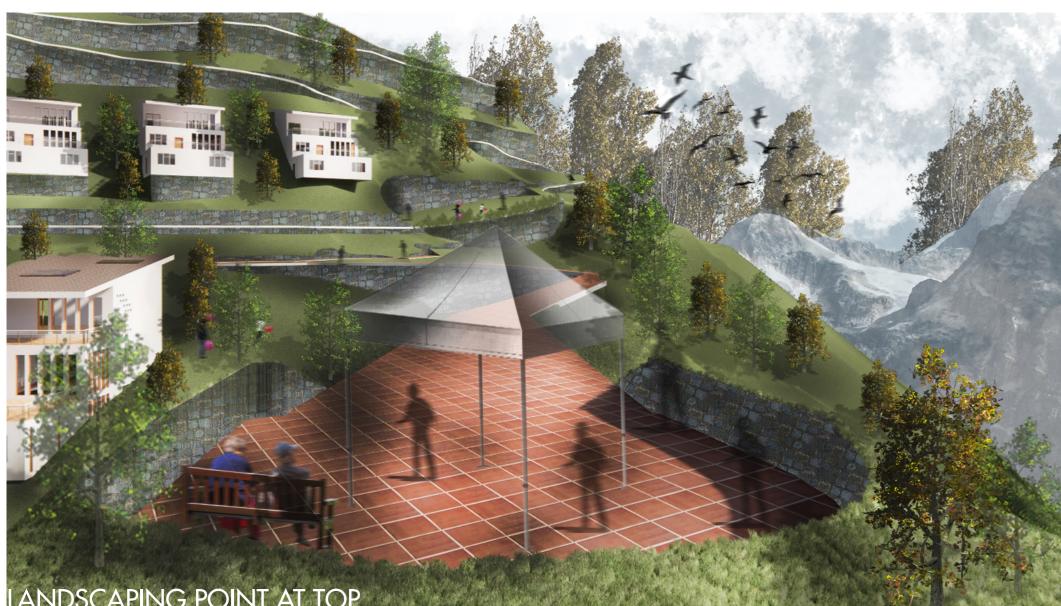

## SITE VIEWS

These views depicts the movement of the user through the site alongwith landscaping been provided.