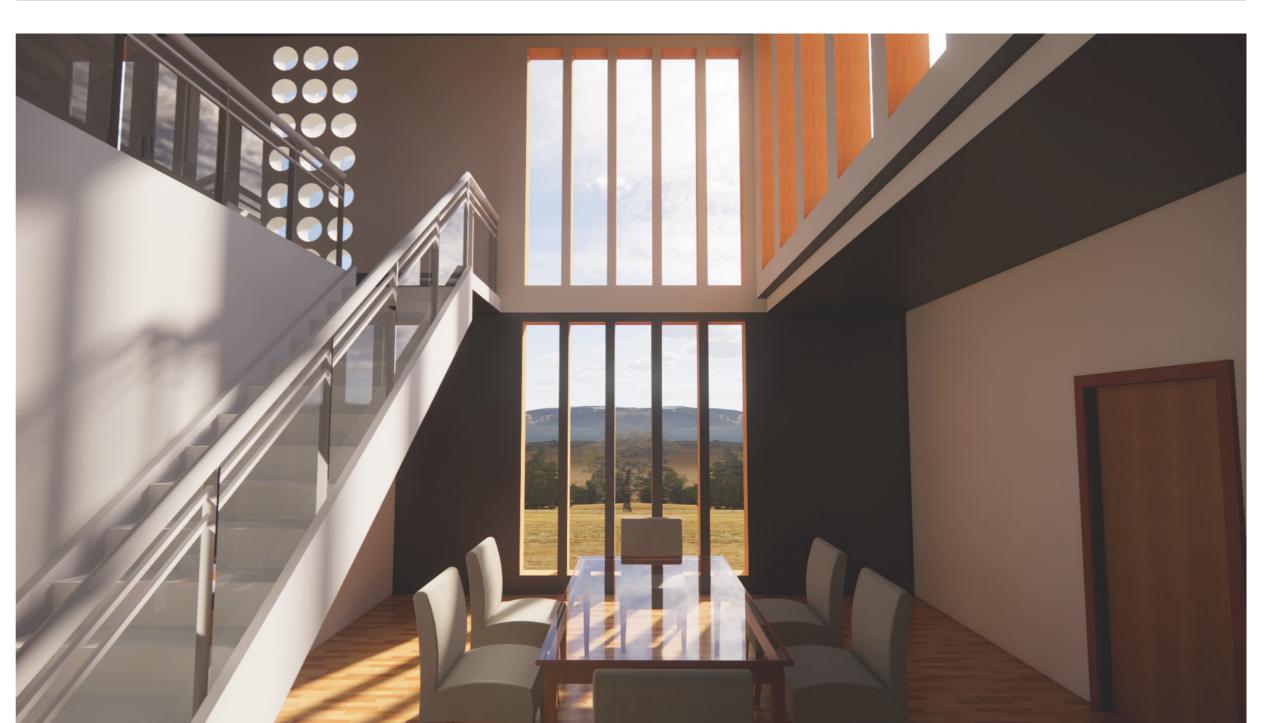

## INTERIOR VIEWS

These are some views showing the conceptual elements been put up while designing these housing units on hills.

## MODULE FOR 1BHK HOUSING UNIT

The housing units itself are designed to make the user feel the transparency with nature.

The wooden panels creating a barrier between exterior and interior spaces, yet not breaking the perceptual transparency of mind. This way the views extends from terrace to the living spaces itself.

The perforations in walls lets the filtered light entering into the house, making the massiveness and opaqueness of the wall corrode down creating the fading away of light texture. Hence this way the mind sees it as dissolution of wall solidity.