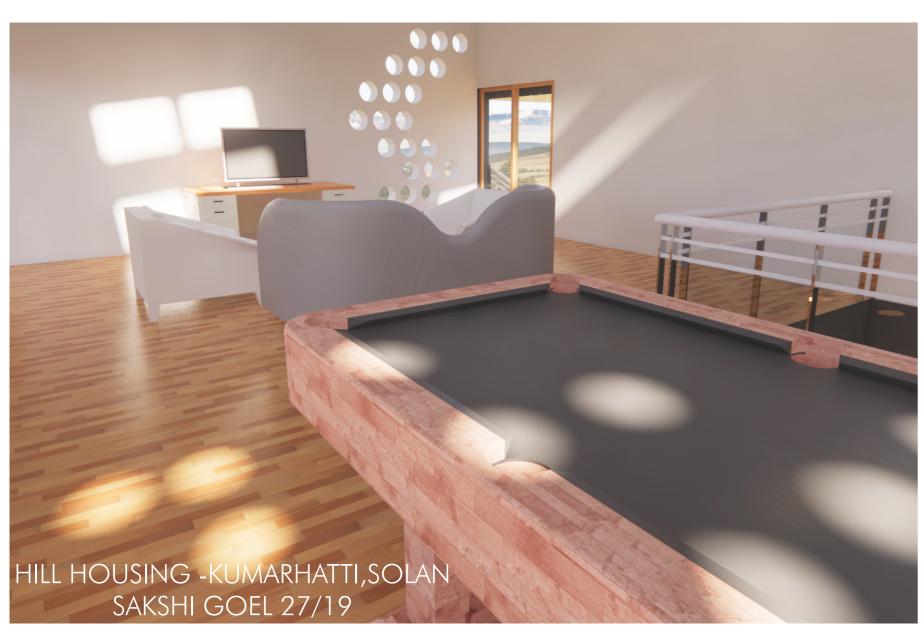

## INTERIOR VIEWS

These are some views showing the conceptual elements been put up while designing these housing units on hills.

The perforations in walls lets the filtered light entering into the house, making the massiveness and opaqueness of the wall corrode down creating the fading away of light texture. Hence this way the mind sees it as dissolution of wall solidity.