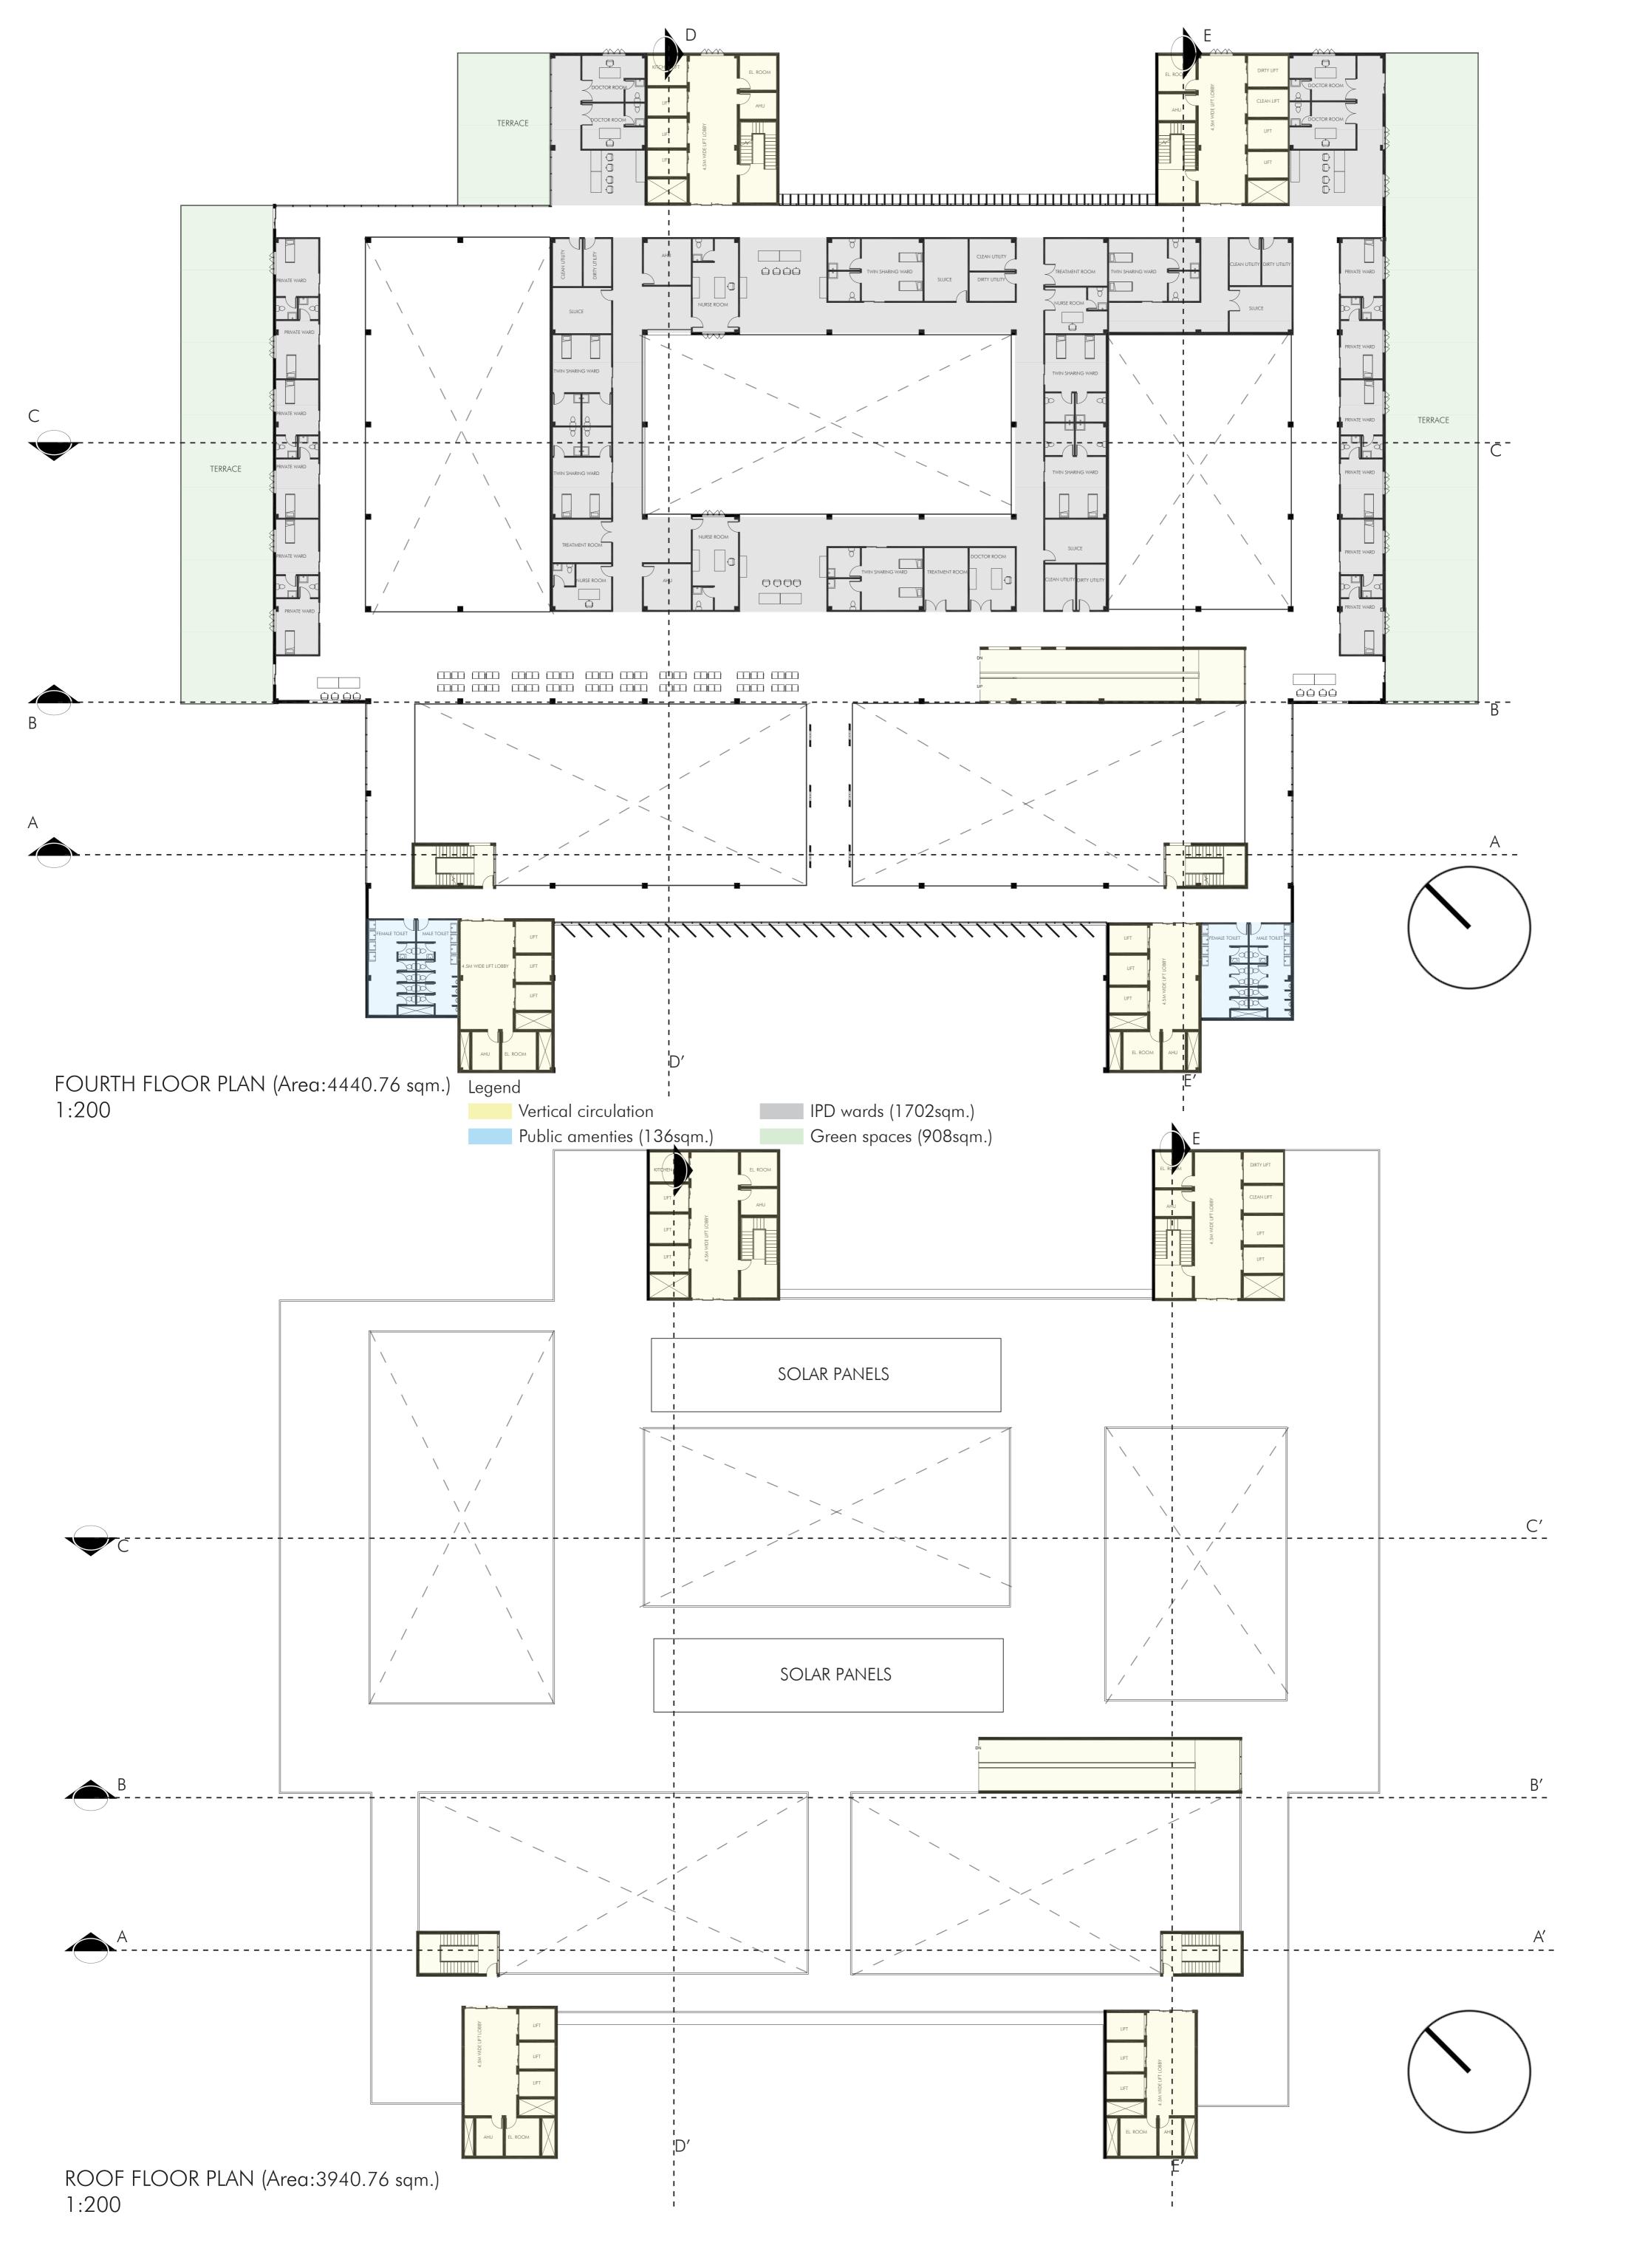

#### 

The conceptual idea of massing of the hospital building revolves around the comfort of the patient, staff and doctors.

Keeping the focus on design, the terraces with natural lighting, breathing and calming spaces have been provided, so as to enable the healing of the patient. The focus of these terraces is not only for the patients BUA = 46033 sqm. but also for doctors to relax during the long working hours in the hospitals.

The doctors can only heal the physical illness but mentally it's a difficult task ,so as keeping these things Total BUA :33967,223 sqm. in mind the concept and massing revolves.

Site location : medicity, new chandigarh Site area : 9.1 Acres Maximum ground coverage allowed :40%, 34% covered by this hospital building i.e 6457.793sqm.

Number of cars: 294

**HOSPITAL DESIGN-VII** 

SAKSHI GOEL (27/19)