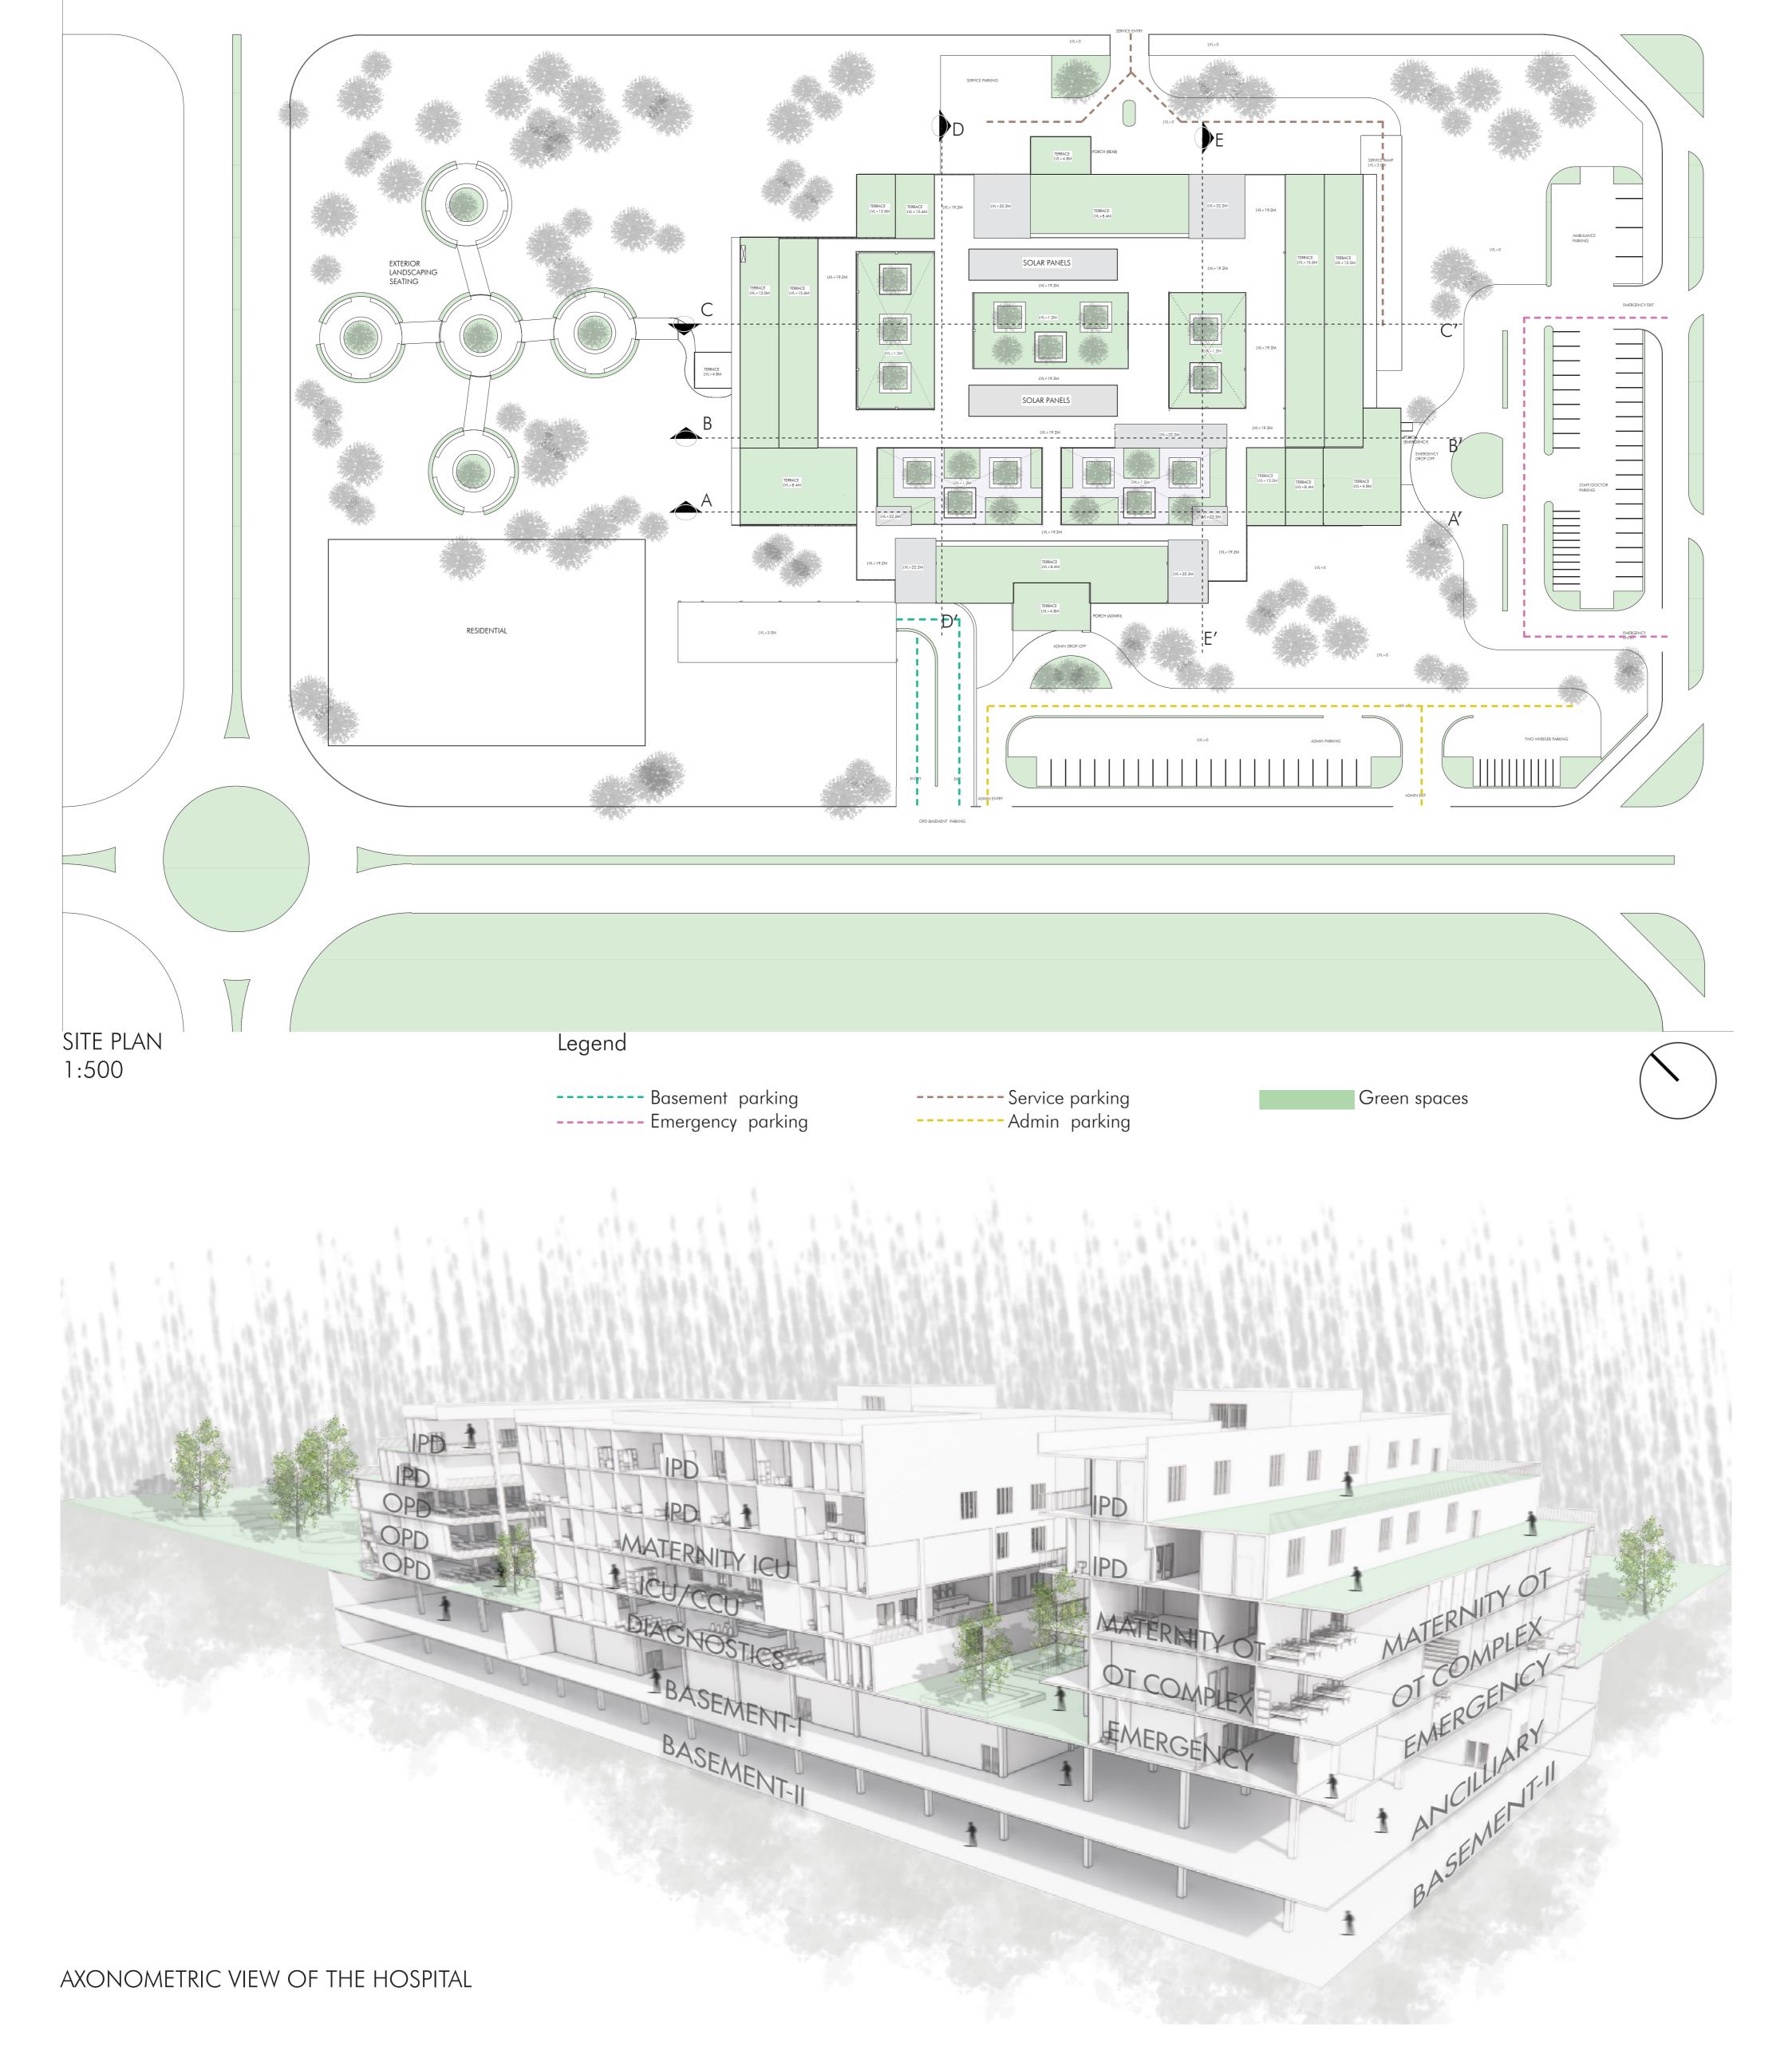

#### 

The conceptual idea of massing of the hospital building revolves around the comfort of the patient, staff and doctors.

Keeping the focus on design, the terraces with natural lighting, breathing and calming spaces have been provided, so as to enable the healing of the patient. The focus of these terraces is not only for the patients BUA = 46033 sqm. but also for doctors to relax during the long working hours in the hospitals.

The doctors can only heal the physical illness but mentally it's a difficult task ,so as keeping these things Total BUA :33967,223 sqm. in mind the concept and massing revolves.

Site location : medicity, new chandigarh Site area : 9.1 Acres Maximum ground coverage allowed :40%, 34% covered by this hospital building i.e 6457.793sqm.

Number of cars: 294

**HOSPITAL DESIGN-VII** 

SAKSHI GOEL (27/19)

# HOSPITAL DESIGN-VII

EXTERIOR LANDSCAPING AND SEATING

AIRBRIDGE AND SEATING IN COURTYARD