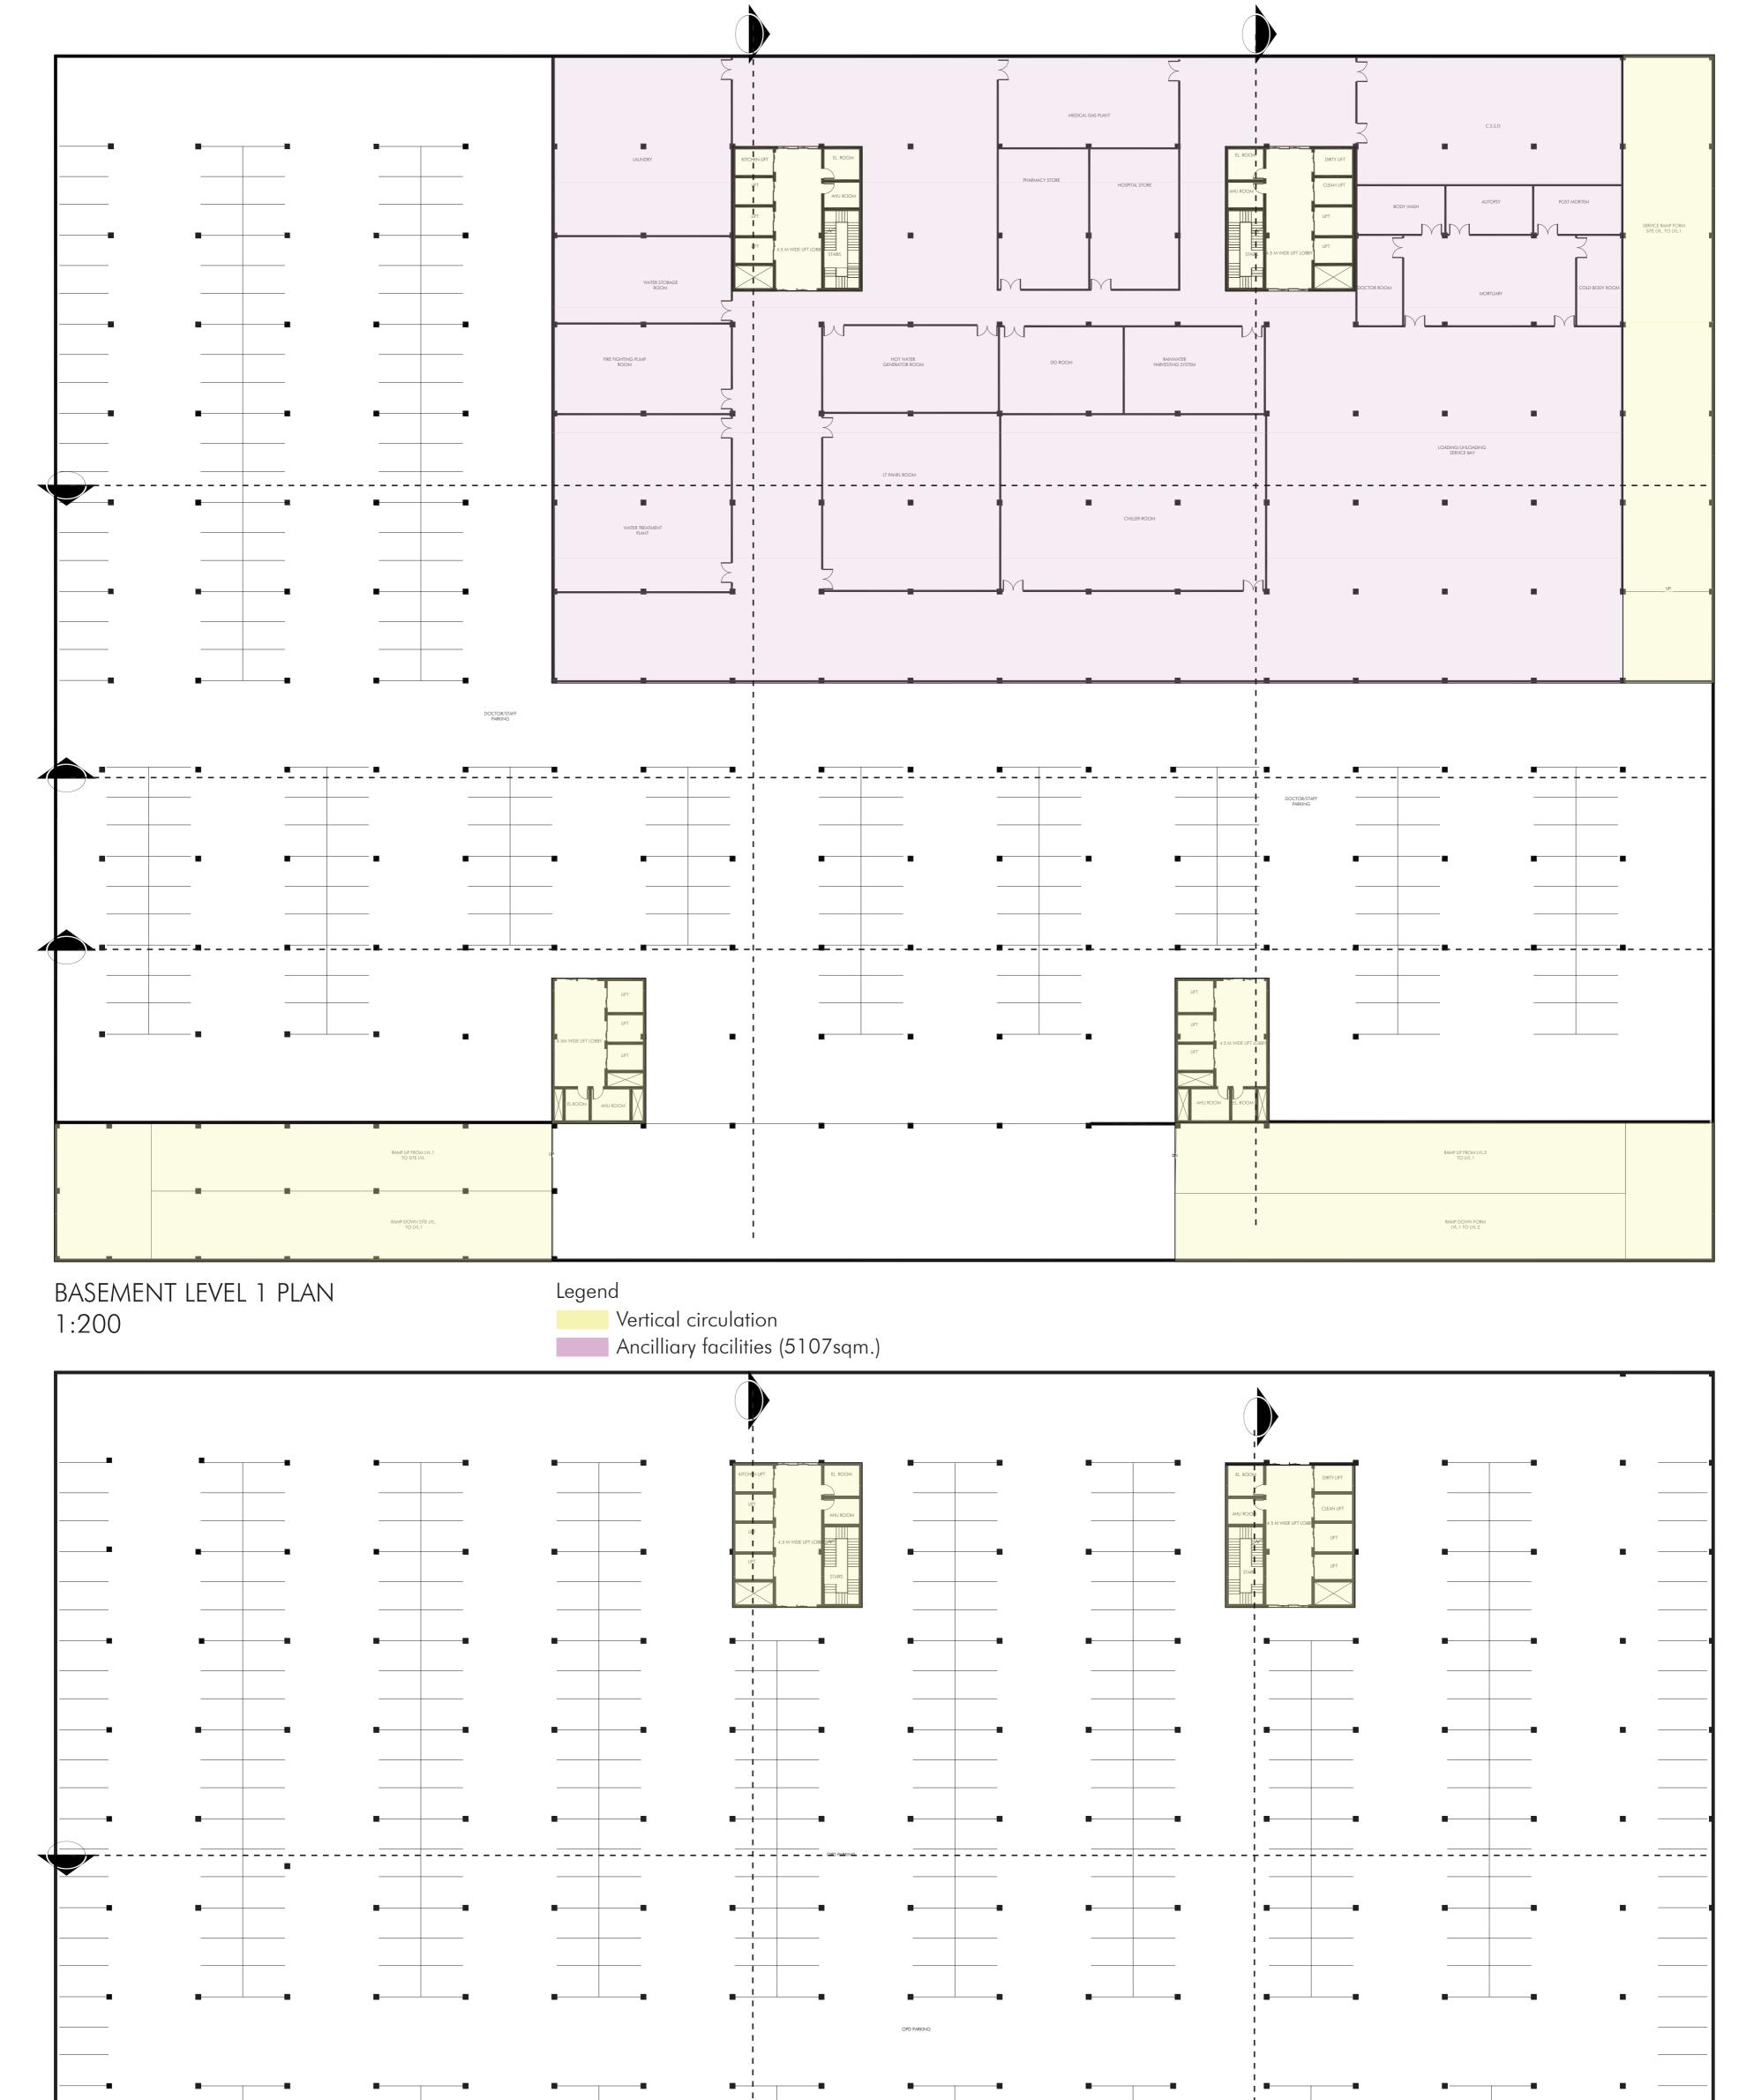

Number of cars: 294

**HOSPITAL DESIGN-VII** 

SAKSHI GOEL (27/19)

### HOSPITAL DESIGN-VII