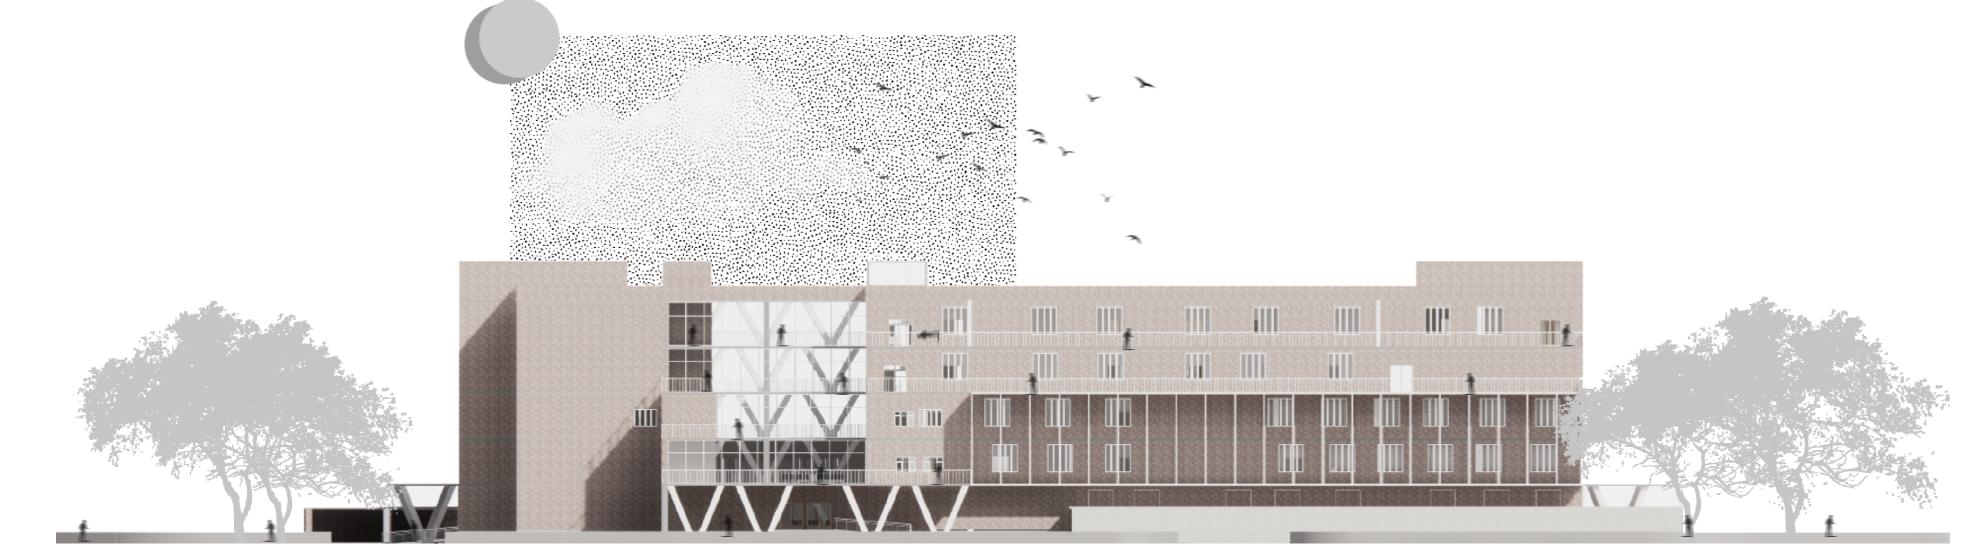

# HOSPITAL DESIGN-VII

EXTERIOR LANDSCAPING AND SEATING

AIRBRIDGE AND SEATING IN COURTYARD