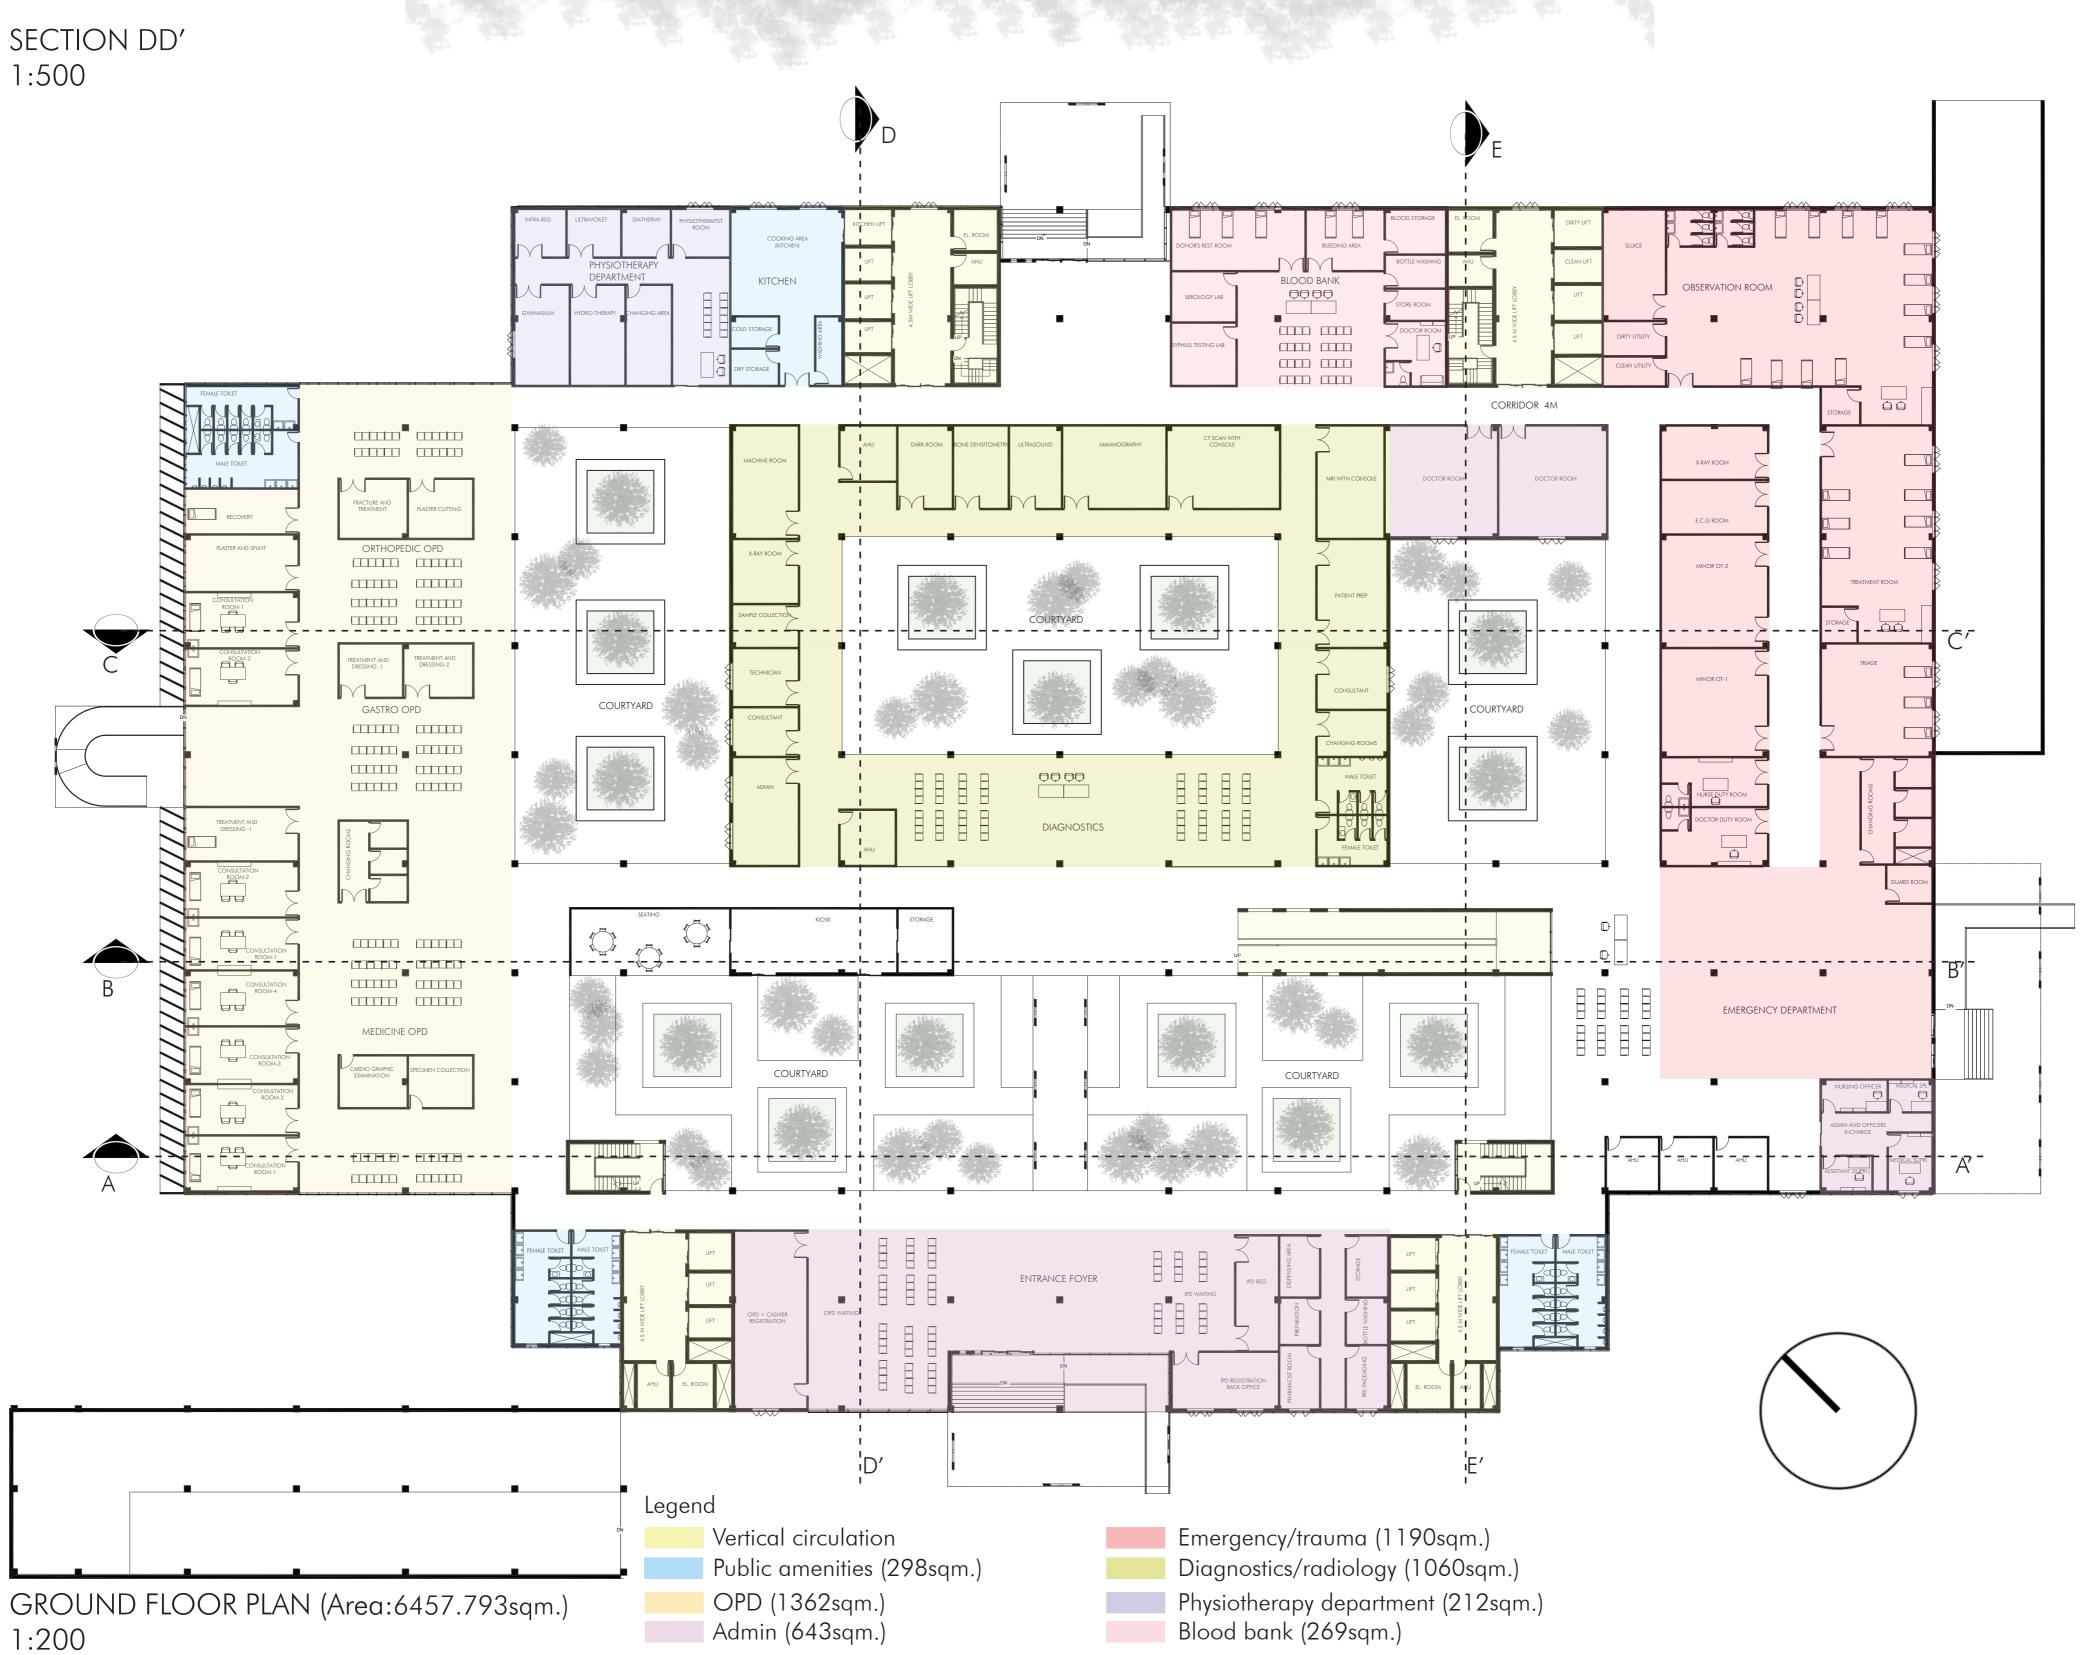

The doctors can only heal the physical illness but mentally it's a difficult task ,so as keeping these things Total BUA :33967,223 sqm. in mind the concept and massing revolves.

Site location : medicity, new chandigarh Site area : 9.1 Acres Maximum ground coverage allowed :40%, 34% covered by this hospital building i.e 6457.793sqm.

### HOSPITAL DESIGN-VII