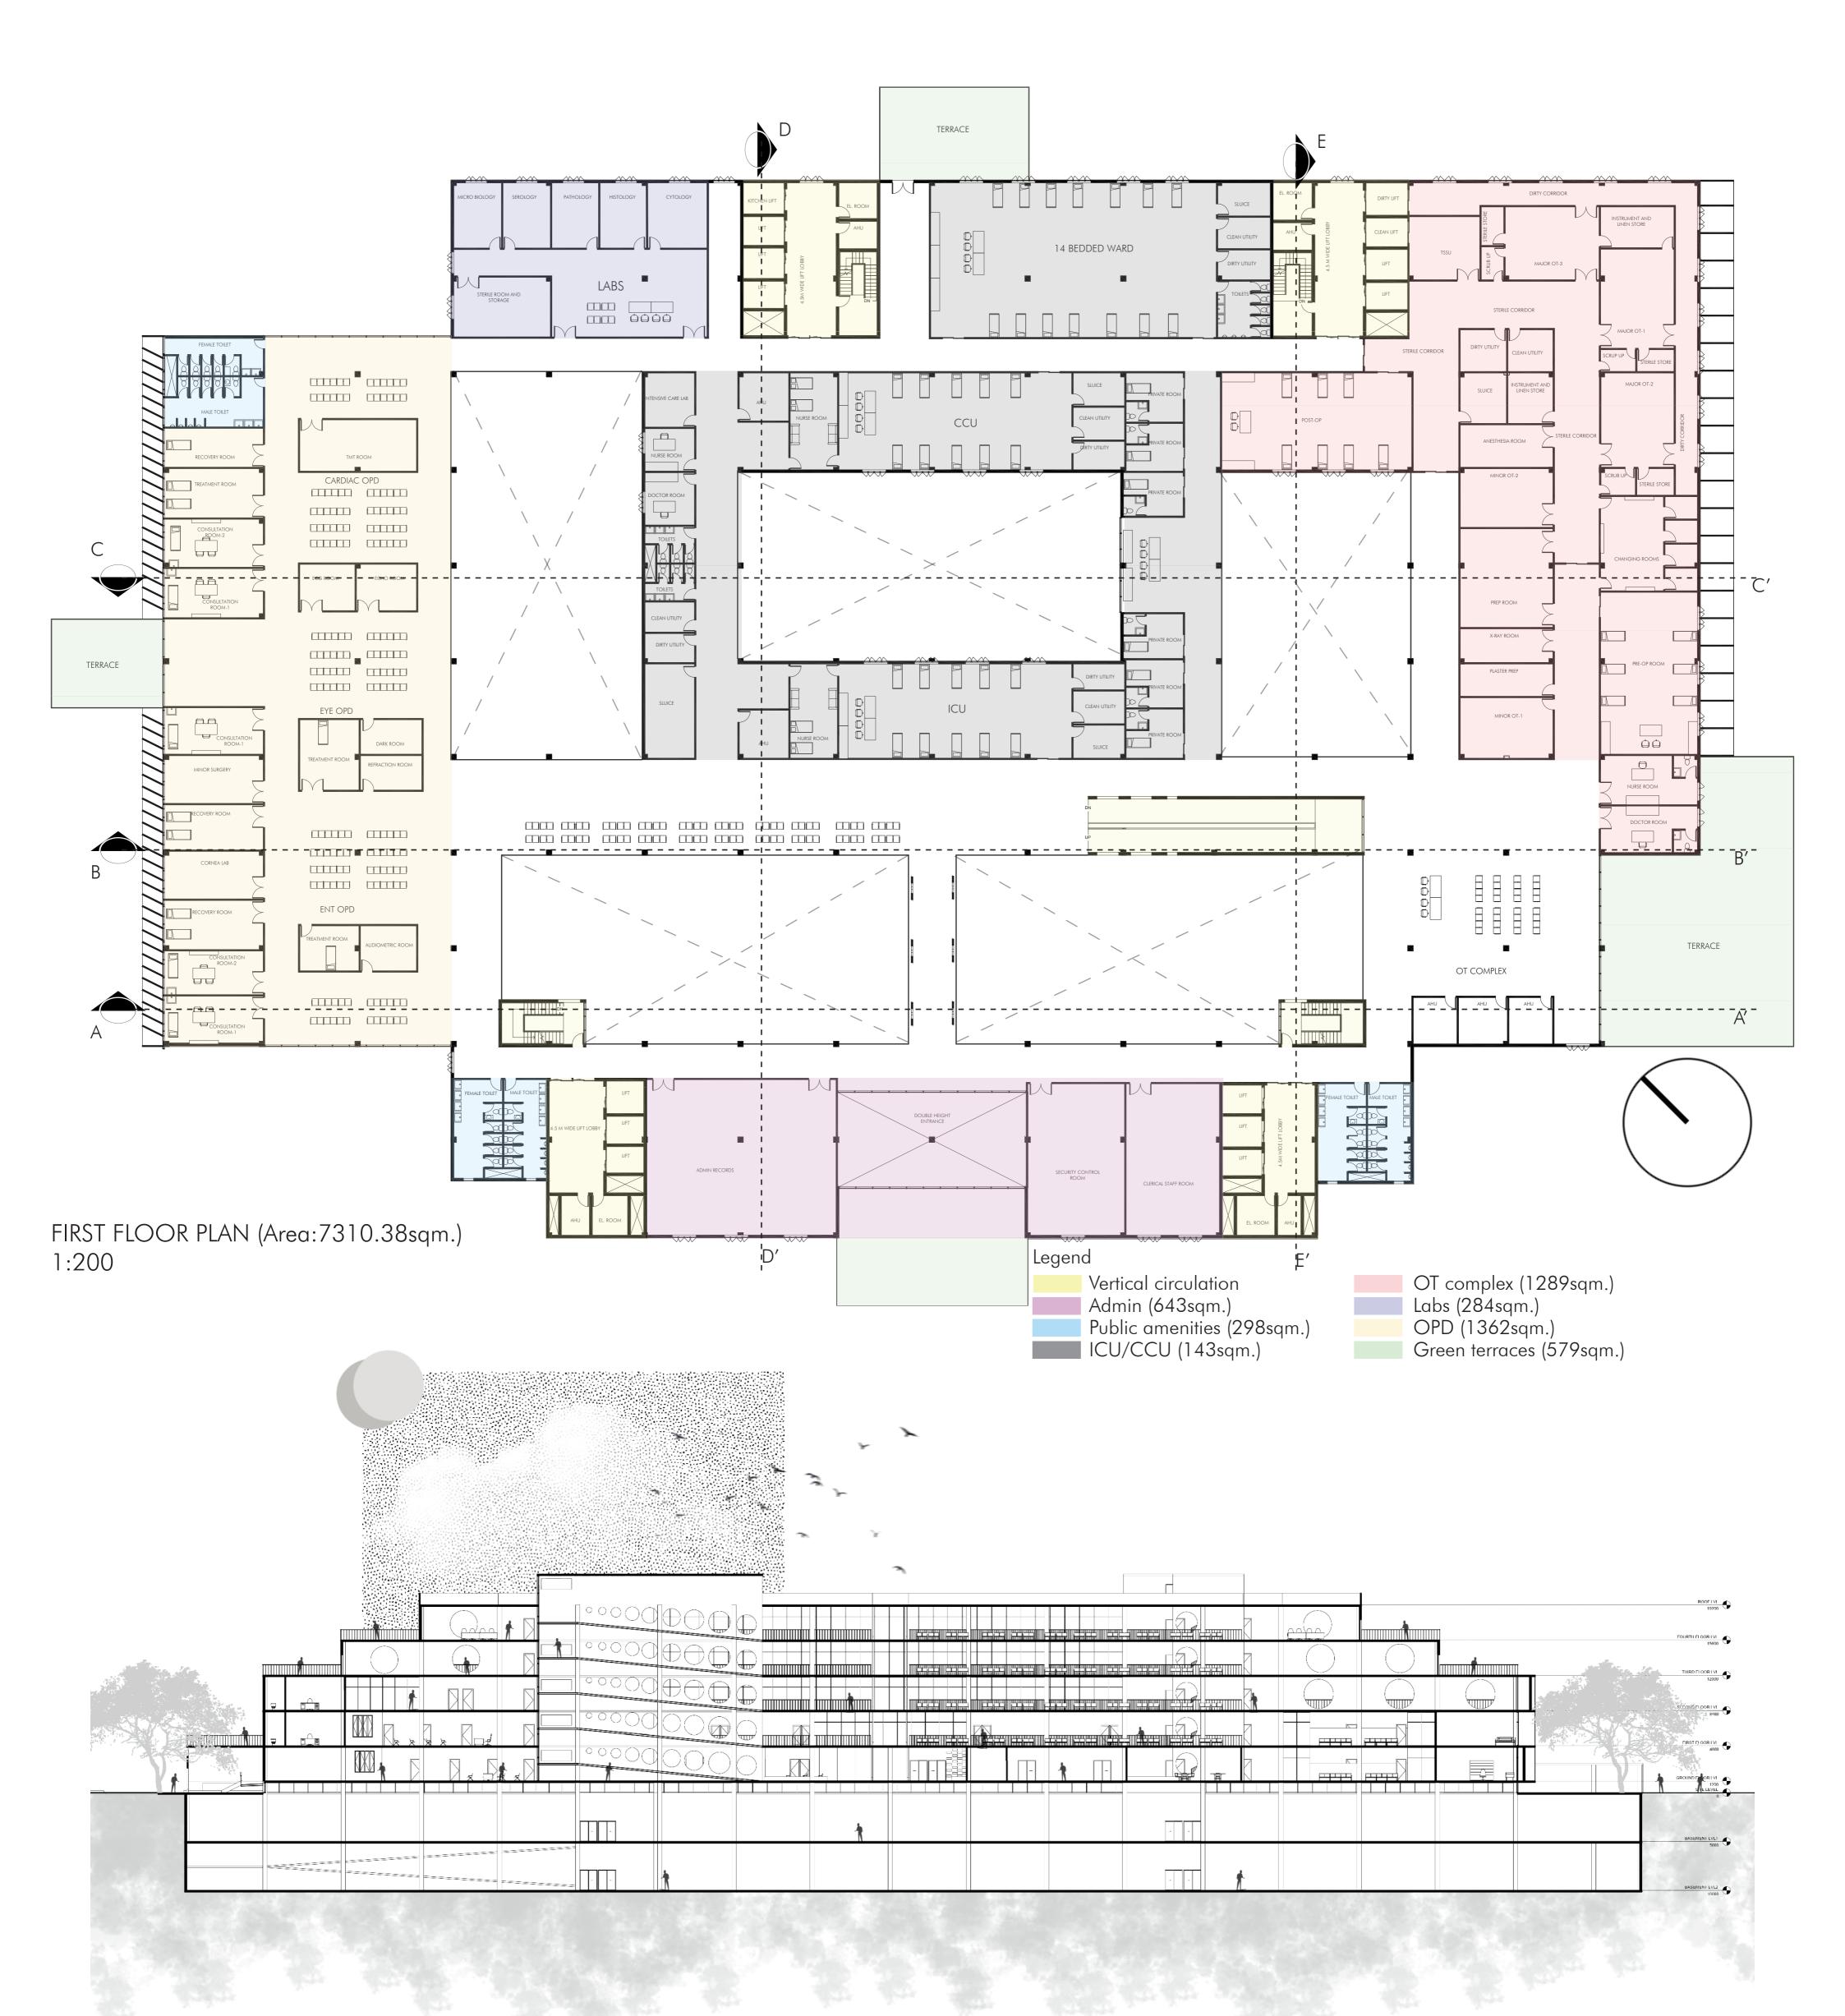

#### 

The conceptual idea of massing of the hospital building revolves around the comfort of the patient, staff and doctors.

Keeping the focus on design, the terraces with natural lighting, breathing and calming spaces have been provided, so as to enable the healing of the patient. The focus of these terraces is not only for the patients BUA = 46033 sqm. but also for doctors to relax during the long working hours in the hospitals.

The doctors can only heal the physical illness but mentally it's a difficult task ,so as keeping these things Total BUA :33967,223 sqm. in mind the concept and massing revolves.

Site location : medicity, new chandigarh Site area : 9.1 Acres Maximum ground coverage allowed :40%, 34% covered by this hospital building i.e 6457.793sqm.

Number of cars: 294

**HOSPITAL DESIGN-VII** 

SAKSHI GOEL (27/19)