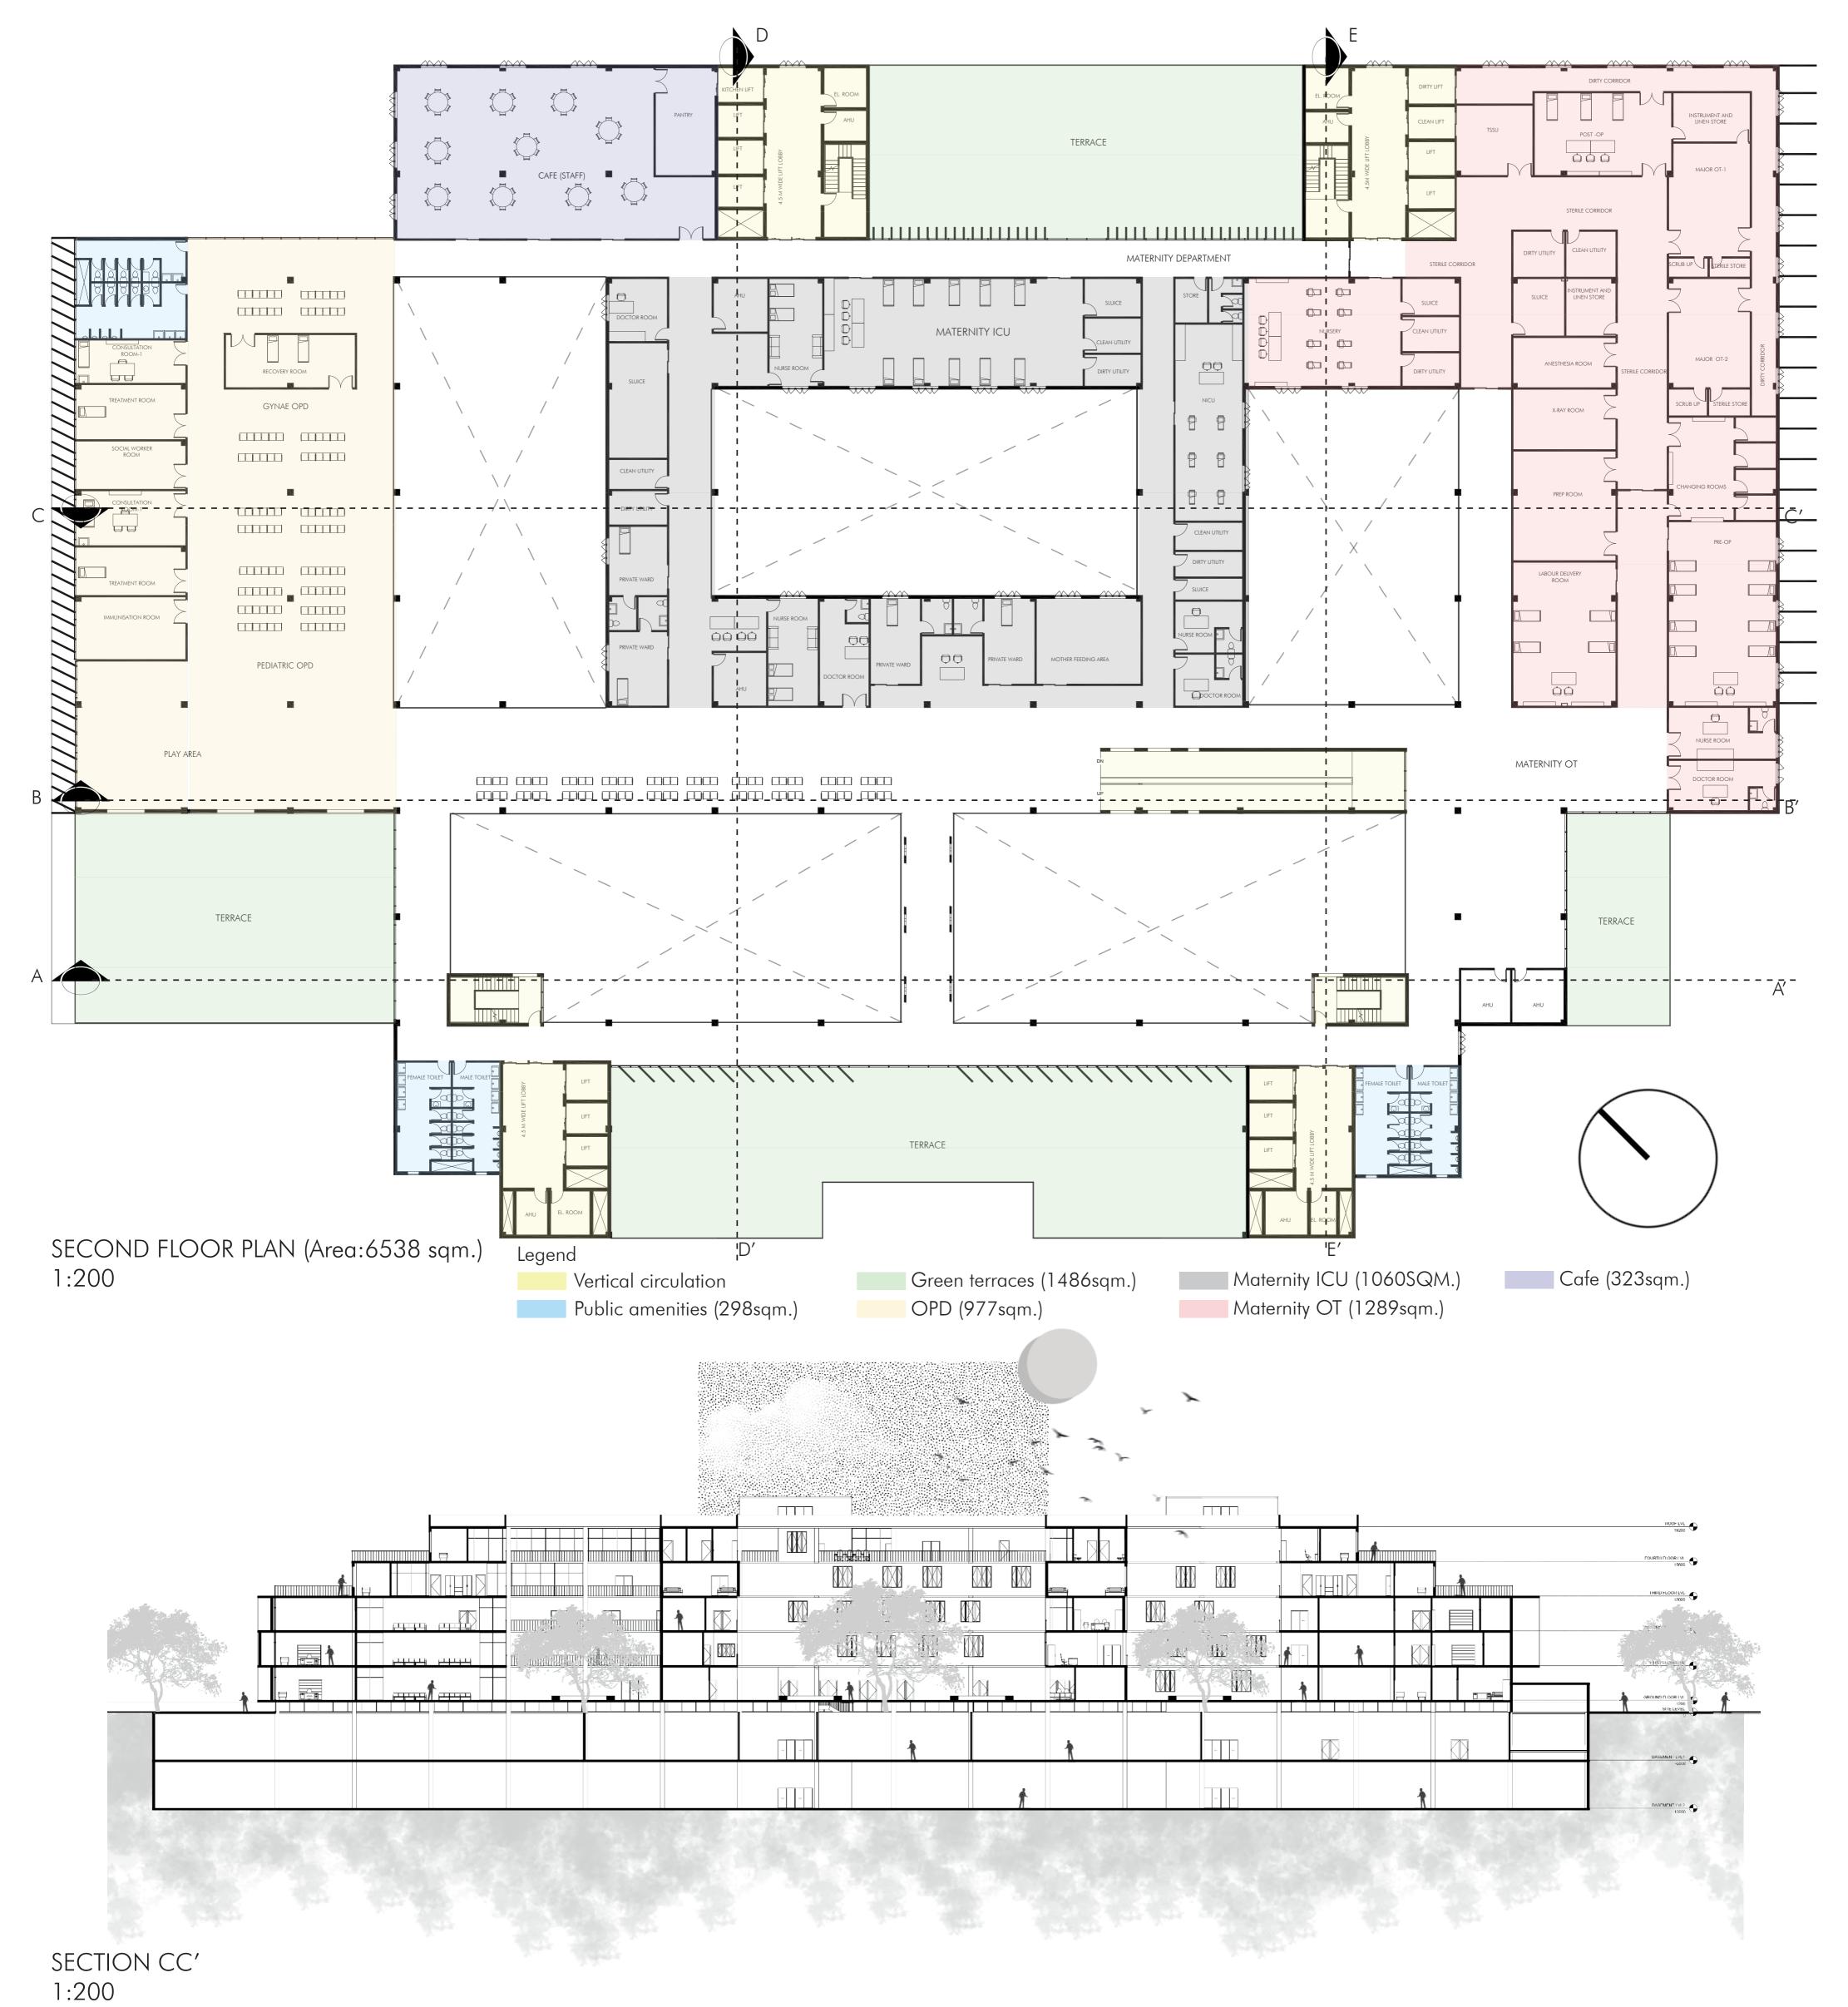

#### 

The conceptual idea of massing of the hospital building revolves around the comfort of the patient, staff and doctors.

Keeping the focus on design, the terraces with natural lighting, breathing and calming spaces have been provided, so as to enable the healing of the patient. The focus of these terraces is not only for the patients BUA = 46033 sqm. but also for doctors to relax during the long working hours in the hospitals.

The doctors can only heal the physical illness but mentally it's a difficult task ,so as keeping these things Total BUA :33967,223 sqm. in mind the concept and massing revolves.

Site location : medicity, new chandigarh Site area : 9.1 Acres Maximum ground coverage allowed :40%, 34% covered by this hospital building i.e 6457.793sqm.