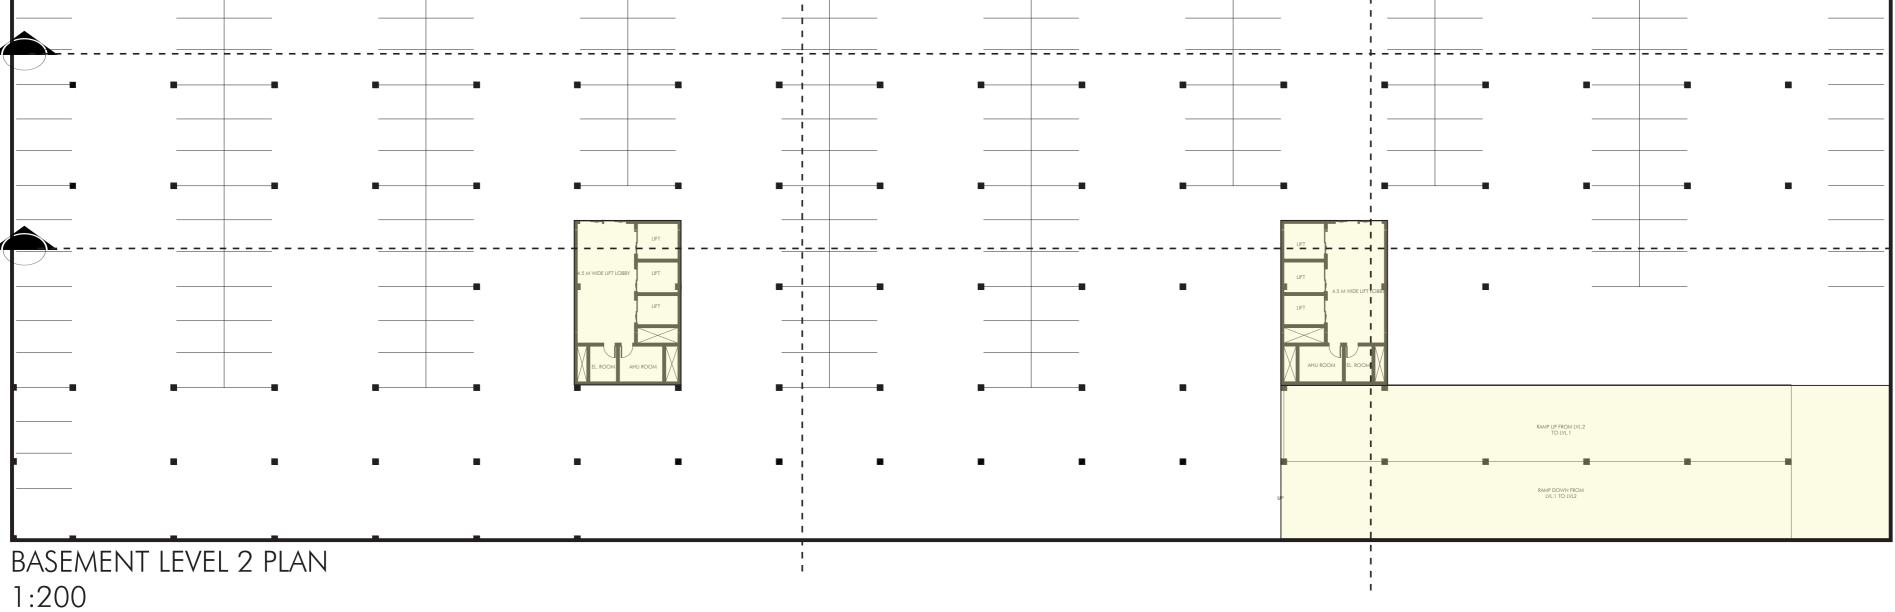

ilding revolves around the comfort of the patient, staff and doctors.

Keeping the focus on design, the terraces with natural lighting, breathing and calming spaces have been provided, so as to enable the healing of the patient. The focus of these terraces is not only for the patients BUA = 46033 sqm. but also for doctors to relax during the long working hours in the hospitals.

The doctors can only heal the physical illness but mentally it's a difficult task ,so as keeping these things Total BUA :33967,223 sqm. in mind the concept and massing revolves.

Site location : medicity, new chandigarh Site area : 9.1 Acres Maximum ground coverage allowed :40%, 34% covered by this hospital building i.e 6457.793sqm.

Number of cars: 294



**HOSPITAL DESIGN-VII** 













SAKSHI GOEL (27/19)







### ELEVATION A 1:200















1:200

### HOSPITAL DESIGN-VII



### ELEVATION C 1:200





SAKSHI GOEL (27/19)



STEP TERRACES

ADMIN VIEW





EMERGENCY VIEW

CORRIDORS



10100512

SEATING IN COURTYARDS

LOUVERS ON FACADE

# HOSPITAL DESIGN-VII

EXTERIOR LANDSCAPING AND SEATING

AIRBRIDGE AND SEATING IN COURTYARD