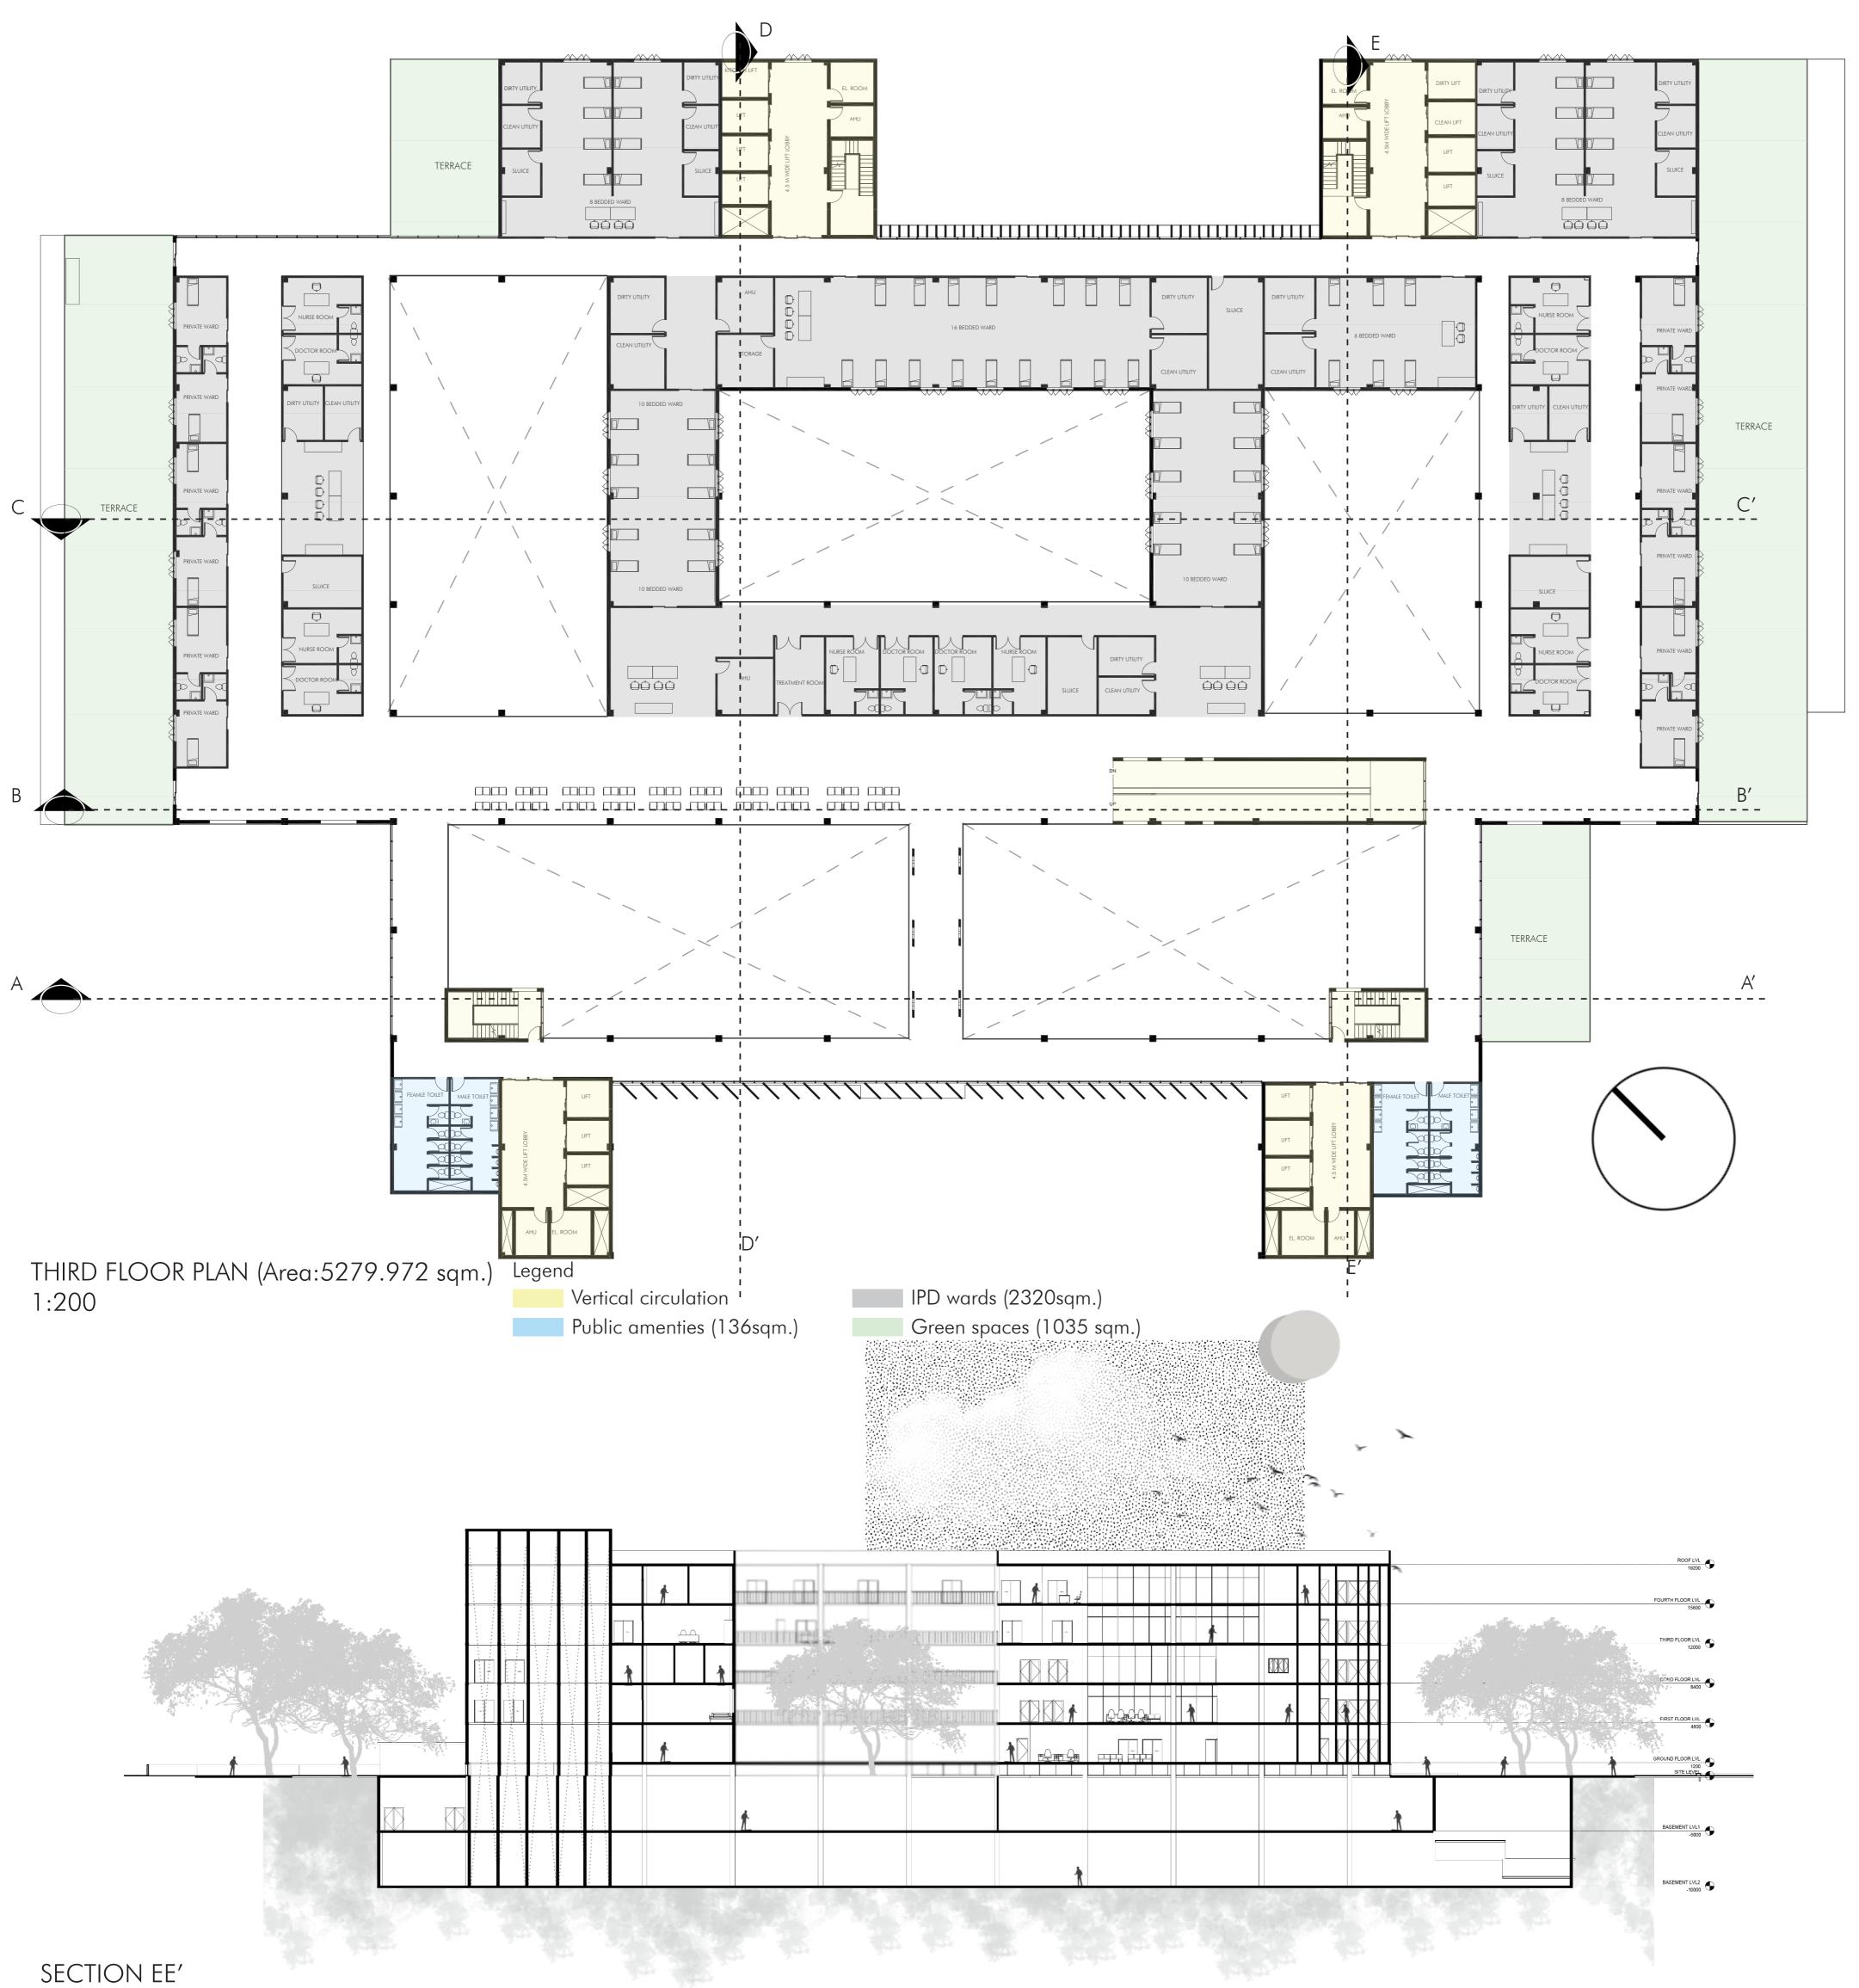

### ELEVATION C 1:200

SAKSHI GOEL (27/19)

STEP TERRACES

ADMIN VIEW

EMERGENCY VIEW

CORRIDORS

10100512

SEATING IN COURTYARDS

LOUVERS ON FACADE