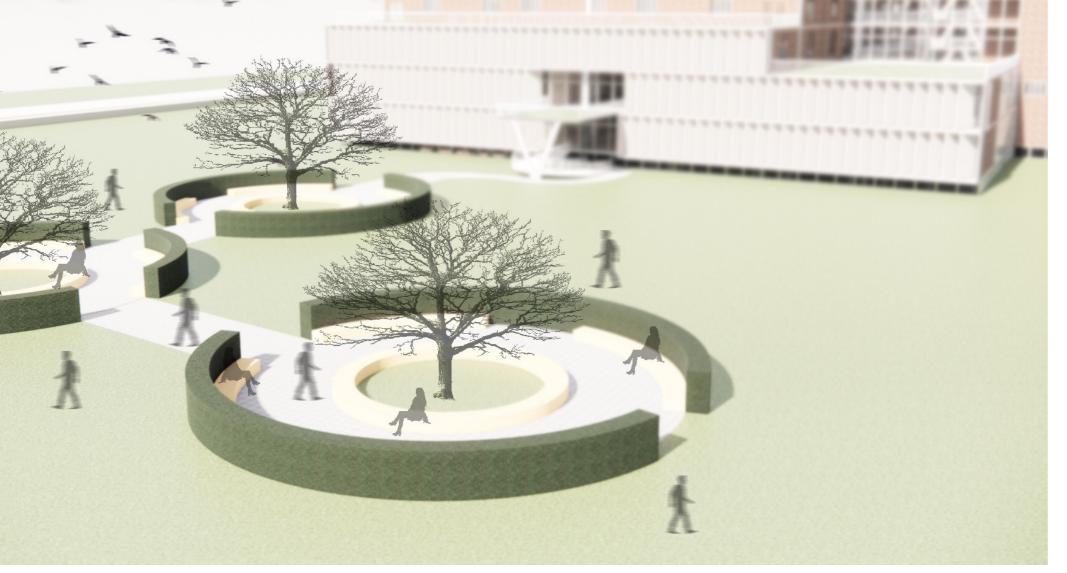

# HOSPITAL DESIGN-VII

EXTERIOR LANDSCAPING AND SEATING

AIRBRIDGE AND SEATING IN COURTYARD