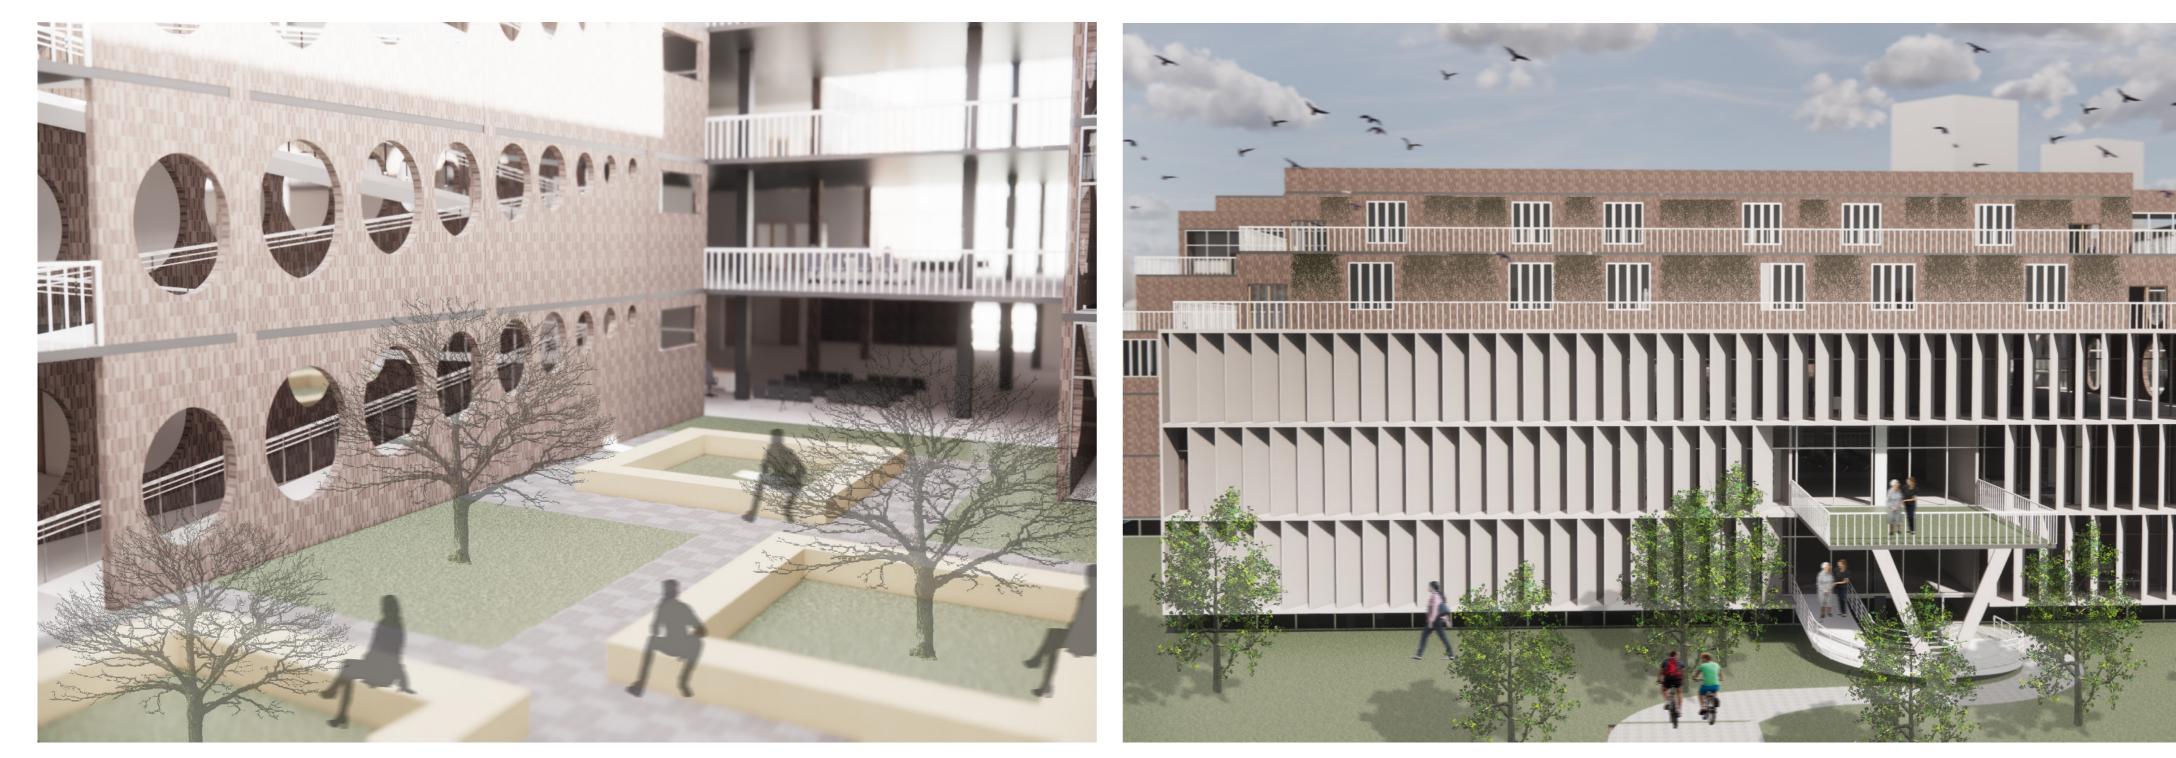

### ELEVATION C 1:200

SAKSHI GOEL (27/19)

STEP TERRACES

ADMIN VIEW

EMERGENCY VIEW

CORRIDORS

10100512

SEATING IN COURTYARDS

LOUVERS ON FACADE

# HOSPITAL DESIGN-VII

EXTERIOR LANDSCAPING AND SEATING

AIRBRIDGE AND SEATING IN COURTYARD