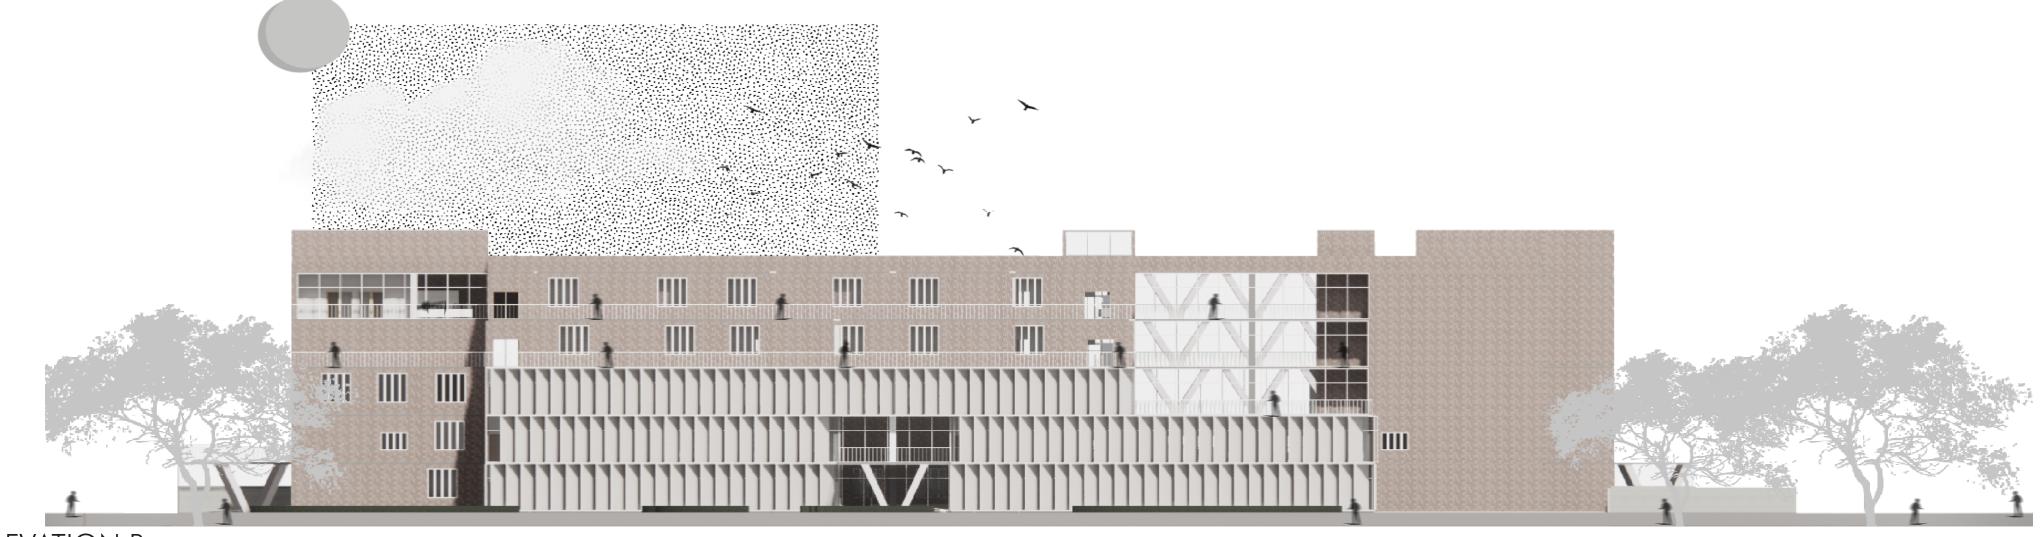

#### 

The conceptual idea of massing of the hospital building revolves around the comfort of the patient, staff and doctors.

Keeping the focus on design, the terraces with natural lighting, breathing and calming spaces have been provided, so as to enable the healing of the patient. The focus of these terraces is not only for the patients BUA = 46033 sqm. but also for doctors to relax during the long working hours in the hospitals.

The doctors can only heal the physical illness but mentally it's a difficult task ,so as keeping these things Total BUA :33967,223 sqm. in mind the concept and massing revolves.

Site location : medicity, new chandigarh Site area : 9.1 Acres Maximum ground coverage allowed :40%, 34% covered by this hospital building i.e 6457.793sqm.

Number of cars: 294

**HOSPITAL DESIGN-VII** 

SAKSHI GOEL (27/19)